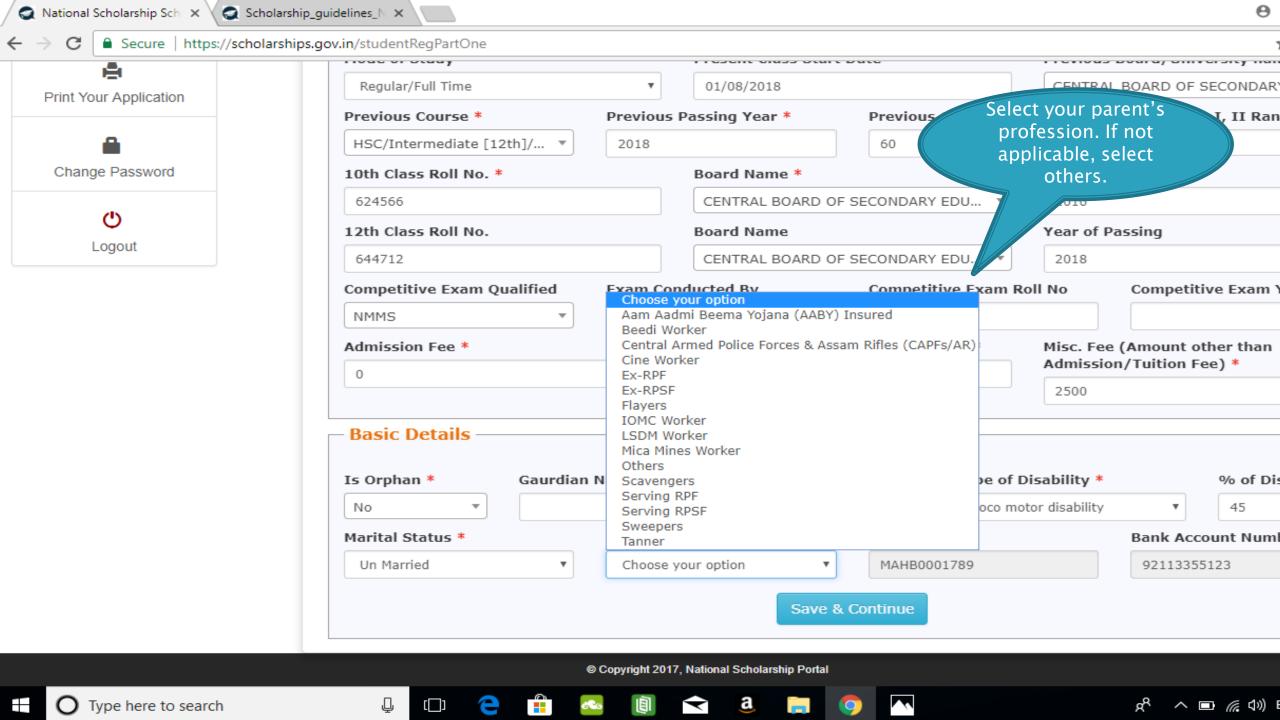

icant logins an OTP is sent to his/her registered mobile number. After verifying the OTP, applicant is redirected to change Password page.
- Once the student changes the password, they will be directed to the Applicant's Dashboard page.



## **Application Form**

- Application Form is divided into three Parts:
- 1. General Information
- 2. Academic Details
- 3. Others Details





Select whether you are a day scholar or Hosteller from this drop down **Academic Details** 

Click on this button for selecting institute

Kindly enter GR No., Enrollment No. given by school/college/Institutes/

Withdraw Application



Logout

For refreshing the course list, please select the institute again using select your institute button

































### **BASIC DETAILS SECTION**



















#### FRESH APPLICATION LOGIN DASHBOARD



#### UPDATE REGISTRATION DETAILS



### **UPDATE ACCOUNT DETAILS**



### **CHECK YOUR STATUS**