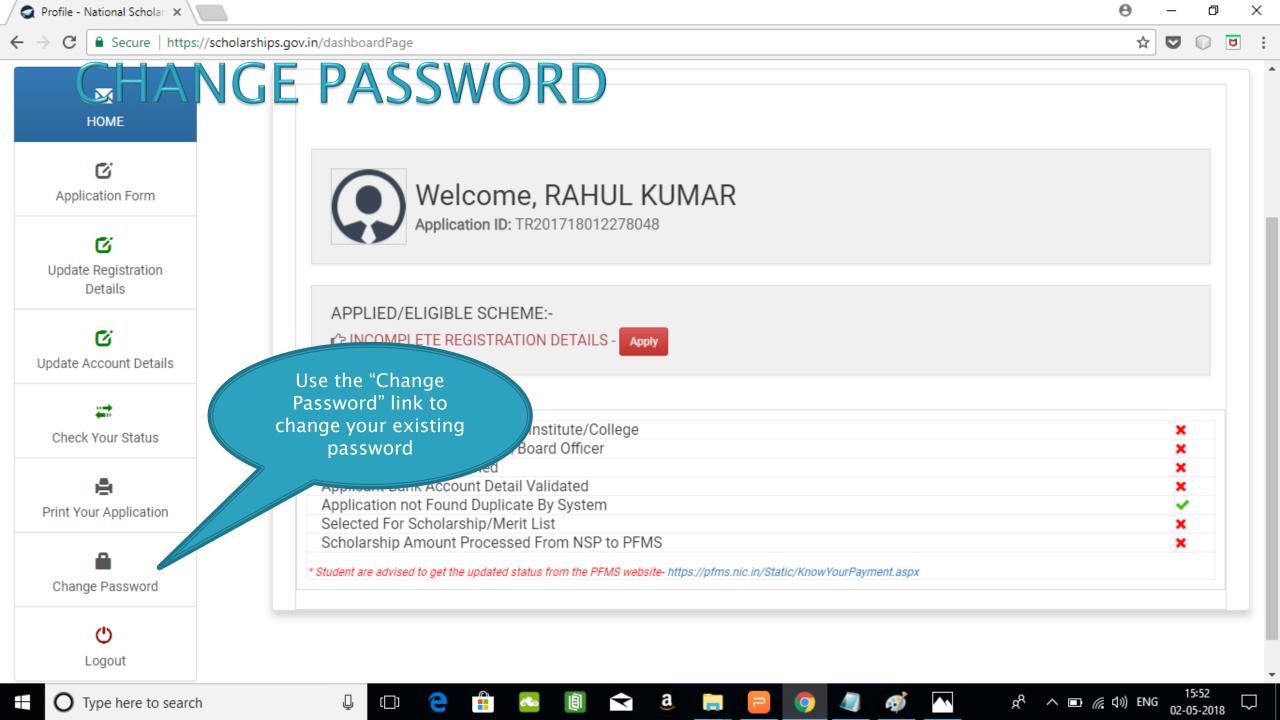

dent changes the password, they will be directed to the Applicant's Dashboard page.



## **Application Form**

- Application Form is divided into three Parts:
- 1. General Information
- 2. Academic Details
- 3. Others Details





Select whether you are a day scholar or Hosteller from this drop down **Academic Details** 

Click on this button for selecting institute

Kindly enter GR No., Enrollment No. given by school/college/Institutes/

Withdraw Application



Logout

For refreshing the course list, please select the institute again using select your institute button

































### **BASIC DETAILS SECTION**



















#### FRESH APPLICATION LOGIN DASHBOARD



#### UPDATE REGISTRATION DETAILS



### **UPDATE ACCOUNT DETAILS**



### **CHECK YOUR STATUS**