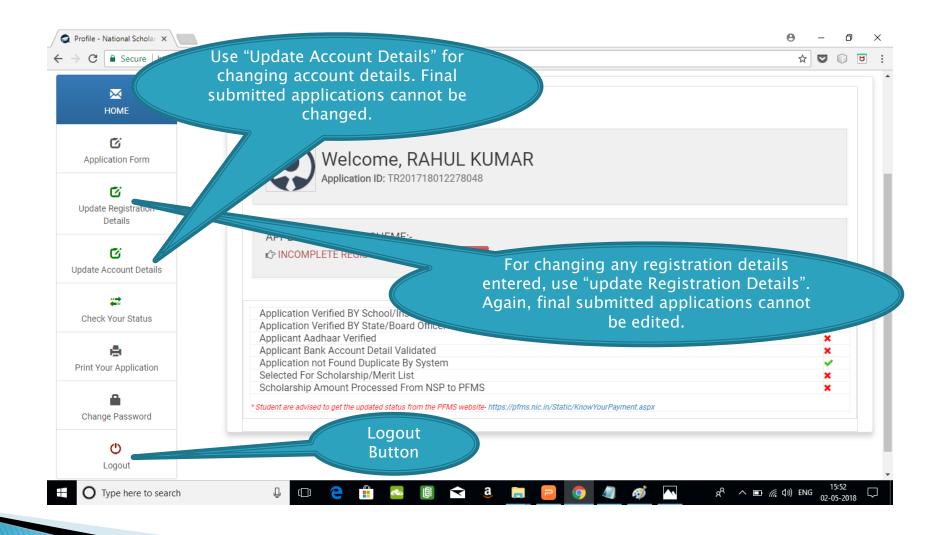

#### UPDATE REGISTRATION DETAILS

### **UPDATE ACCOUNT DETAILS**

### **CHECK YOUR STATUS**