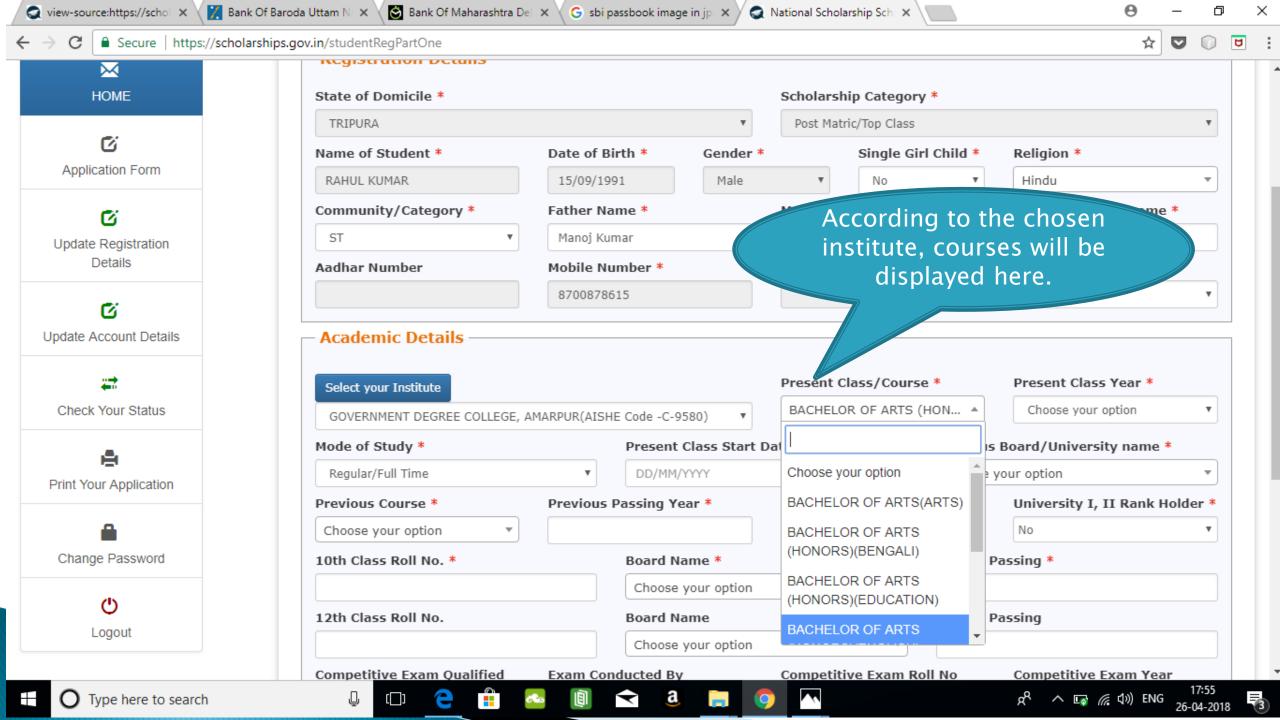

## **Application Form**

- Application Form is divided into three Parts:
- 1. General Information
- 2. Academic Details
- 3. Others Details

Select whether you are a day scholar or Hosteller from this drop down **Academic Details** 

Click on this button for selecting institute

Kindly enter GR No., Enrollment No. given by school/college/Institutes/

Withdraw Application

Logout

For refreshing the course list, please select the institute again using select your institute button