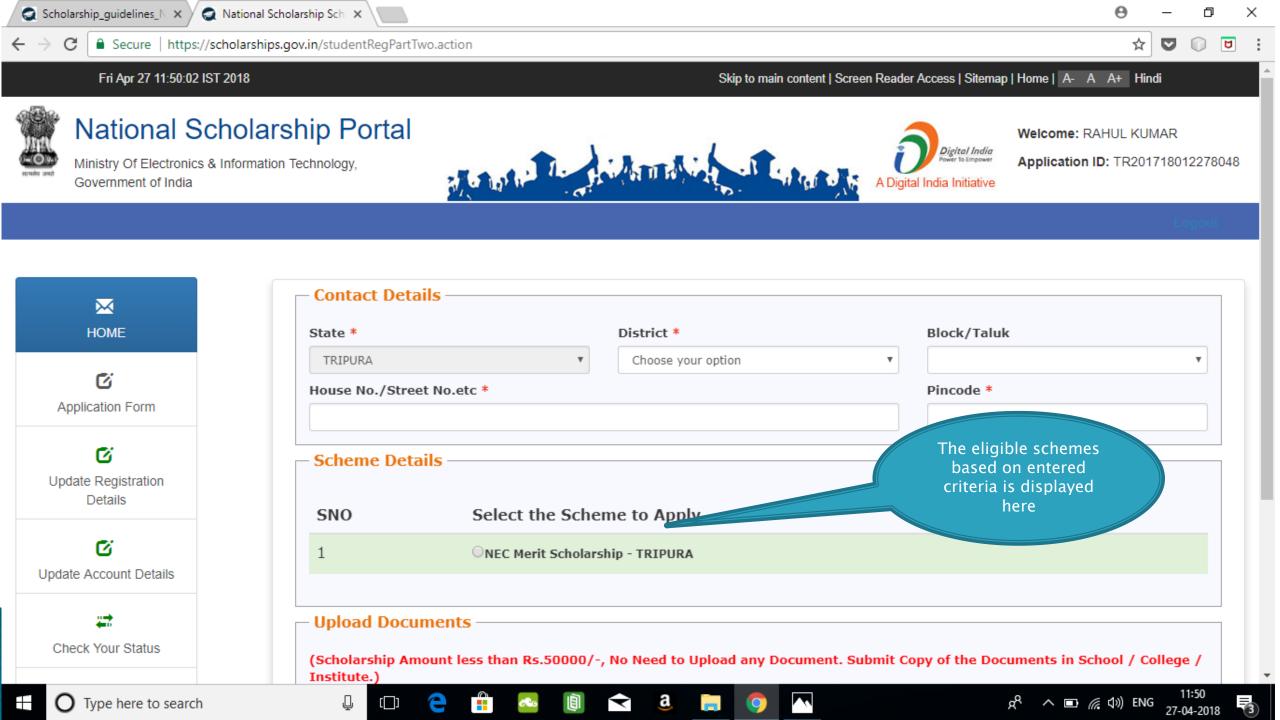

## **Application Form**

- Application Form is divided into three Parts:
- 1. General Information
- 2. Academic Details
- 3. Others Details

Select whether you are a day scholar or Hosteller from this drop down **Academic Details** 