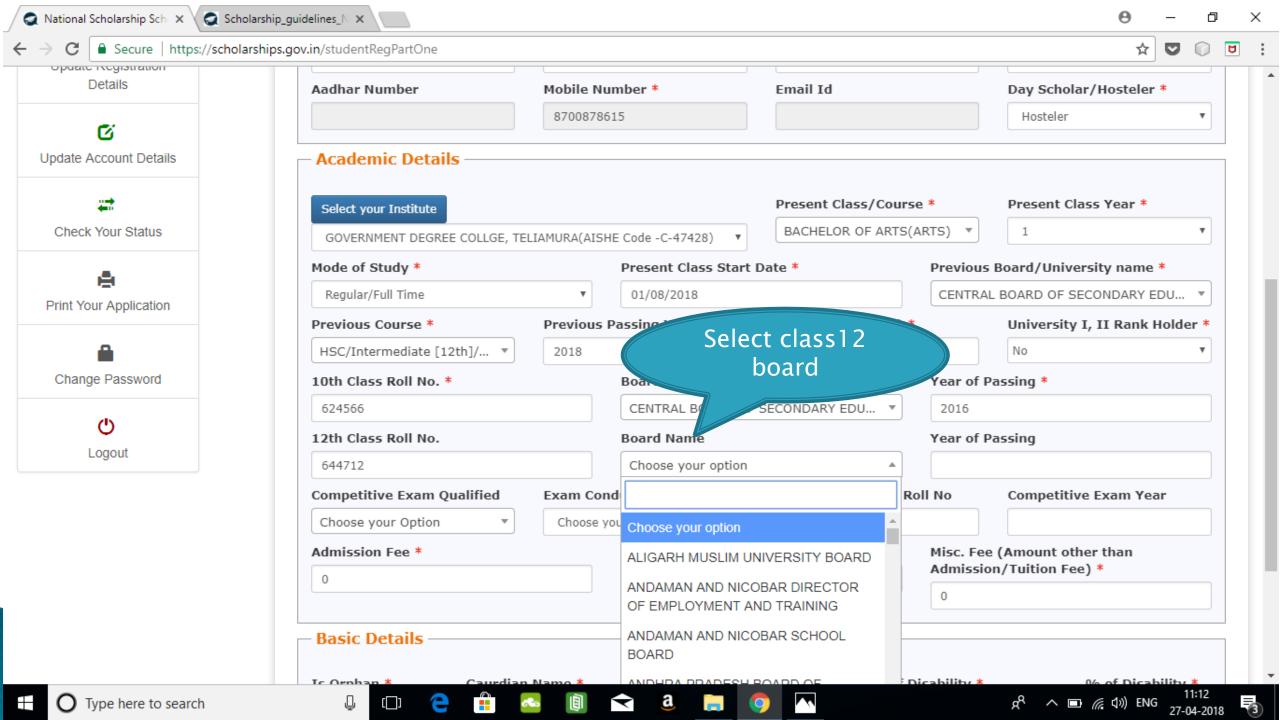

## **Application Form**

- Application Form is divided into three Parts:
- 1. General Information
- 2. Academic Details
- 3. Others Details

Select whether you are a day scholar or Hosteller from this drop down **Academic Details** 