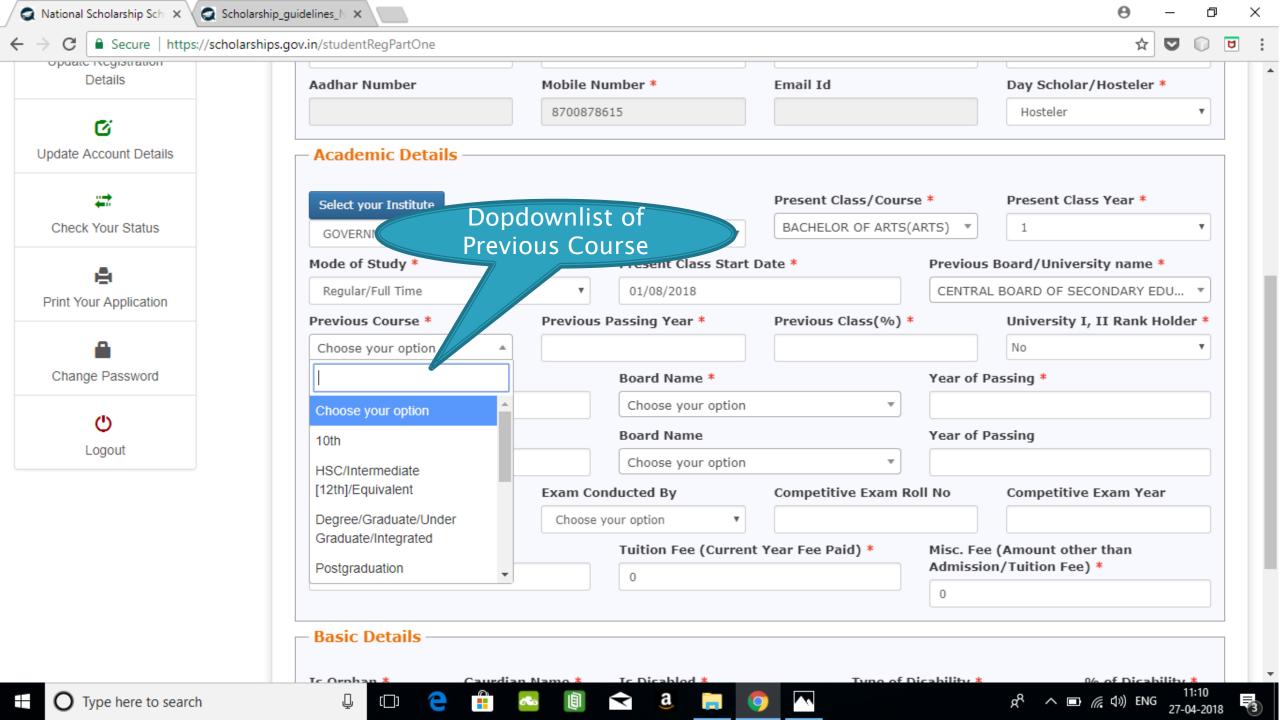

## **Application Form**

- Application Form is divided into three Parts:
- 1. General Information
- 2. Academic Details
- 3. Others Details

Select whether you are a day scholar or Hosteller from this drop down **Academic Details** 