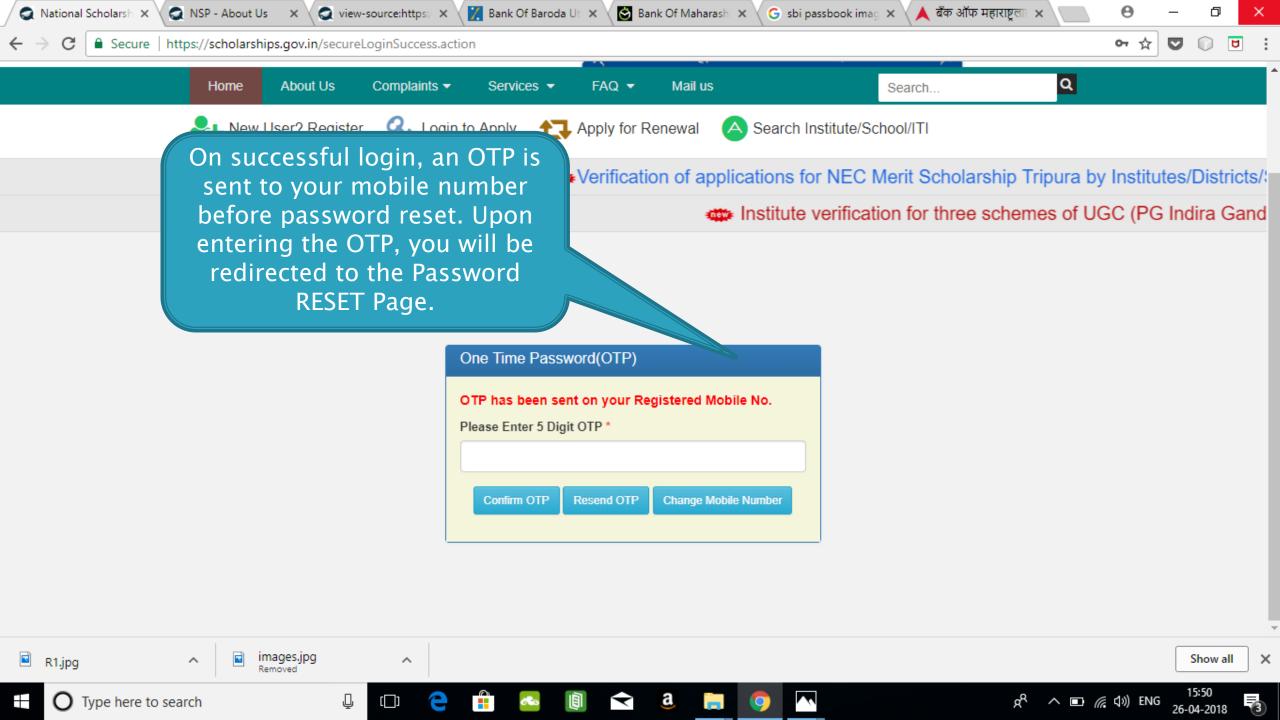

#### AFTER SUCCESFULL FRESH APPLICATION LOGIN

- Upon successful registration, applicant is forced to change password if login is done for the first time. As the applicant logins an OTP is sent to his/her registered mobile number. After verifying the OTP, applicant is redirected to change Password page.
- Once the student changes the password, they will be directed to the Applicant's Dashboard page.