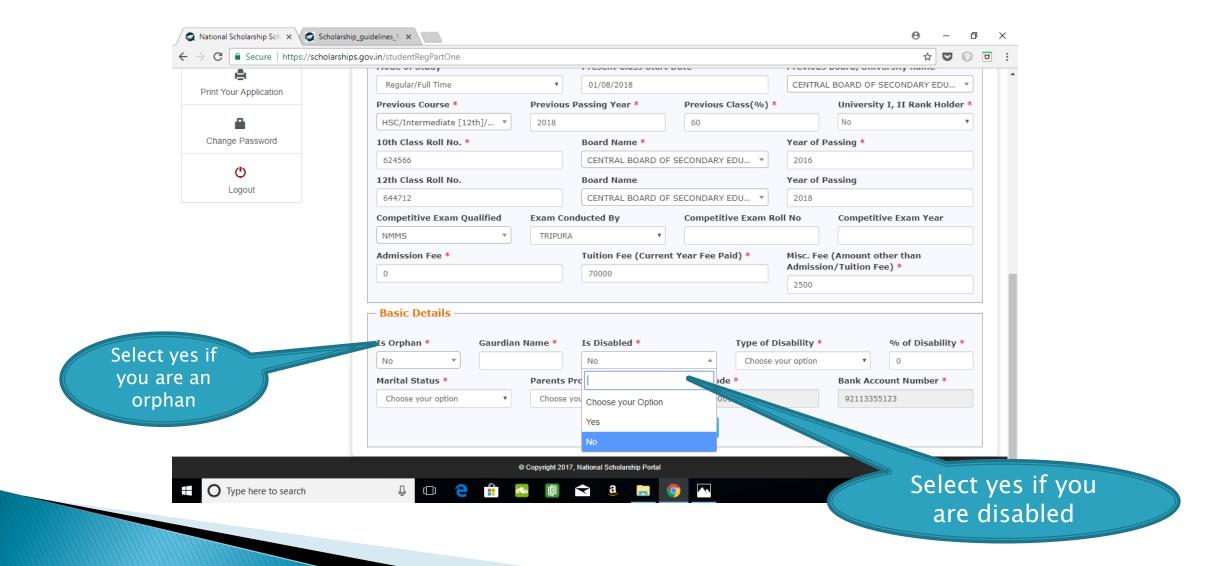

e applicant logins an OTP is sent to his/her registered mobile number. After verifying the OTP, applicant is redirected to change Password page.
- Once the student changes the password, they will be directed to the Applicant's Dashboard page.



## **Application Form**

- Application Form is divided into three Parts:
- 1. General Information
- 2. Academic Details
- 3. Others Details





Select whether you are a day scholar or Hosteller from this drop down **Academic Details** 

Click on this button for selecting institute

Kindly enter GR No., Enrollment No. given by school/college/Institutes/

Withdraw Application



Logout

For refreshing the course list, please select the institute again using select your institute button

































### **BASIC DETAILS SECTION**



















#### FRESH APPLICATION LOGIN DASHBOARD



#### UPDATE REGISTRATION DETAILS



### **UPDATE ACCOUNT DETAILS**



### **CHECK YOUR STATUS**