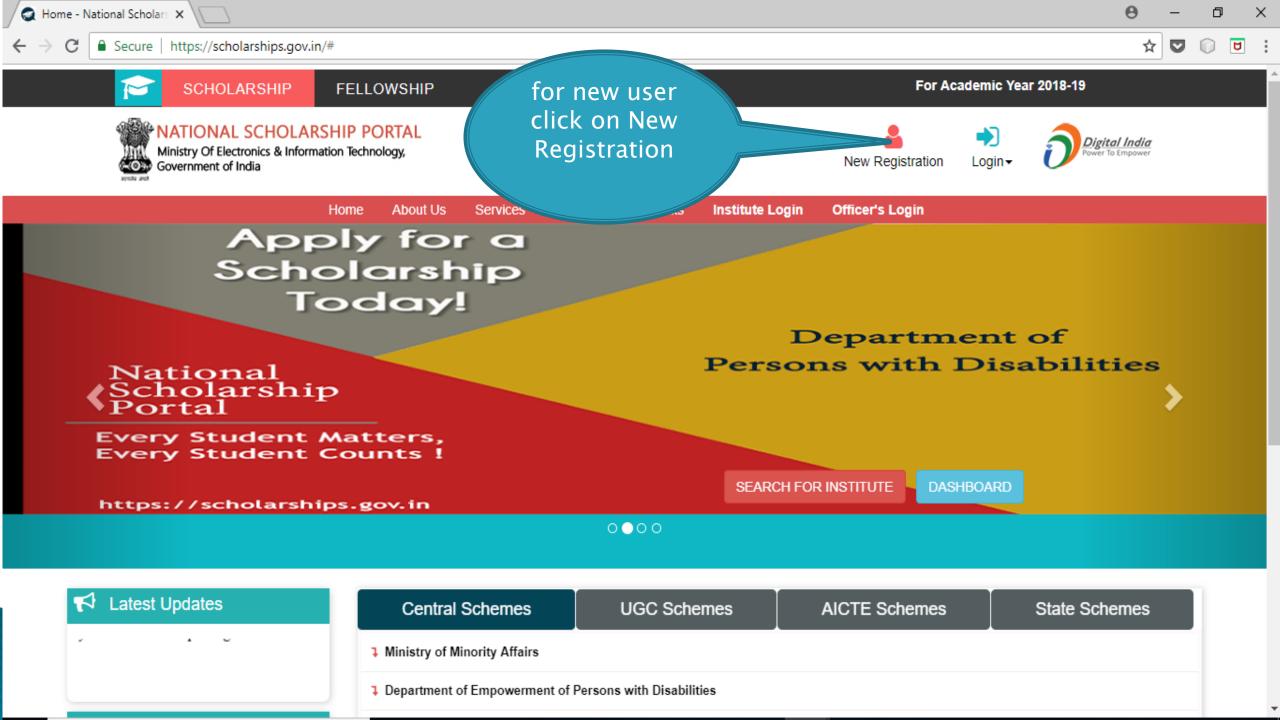

# National Scholarships Portal 2.0

Detailed guide/work flow for registration of students in the different Scholarship Schemes

## NSP HOME PAGE

the scheme who are appointed by the concerned ministries. The details of grievance officers is available under "Services" in the first page of the portal

 Applicants for NMMS scheme can apply for renewal, but fresh applicants from only these states can currently apply - Delhi, Manipur, Andaman & s://scholarships.gov.in/#