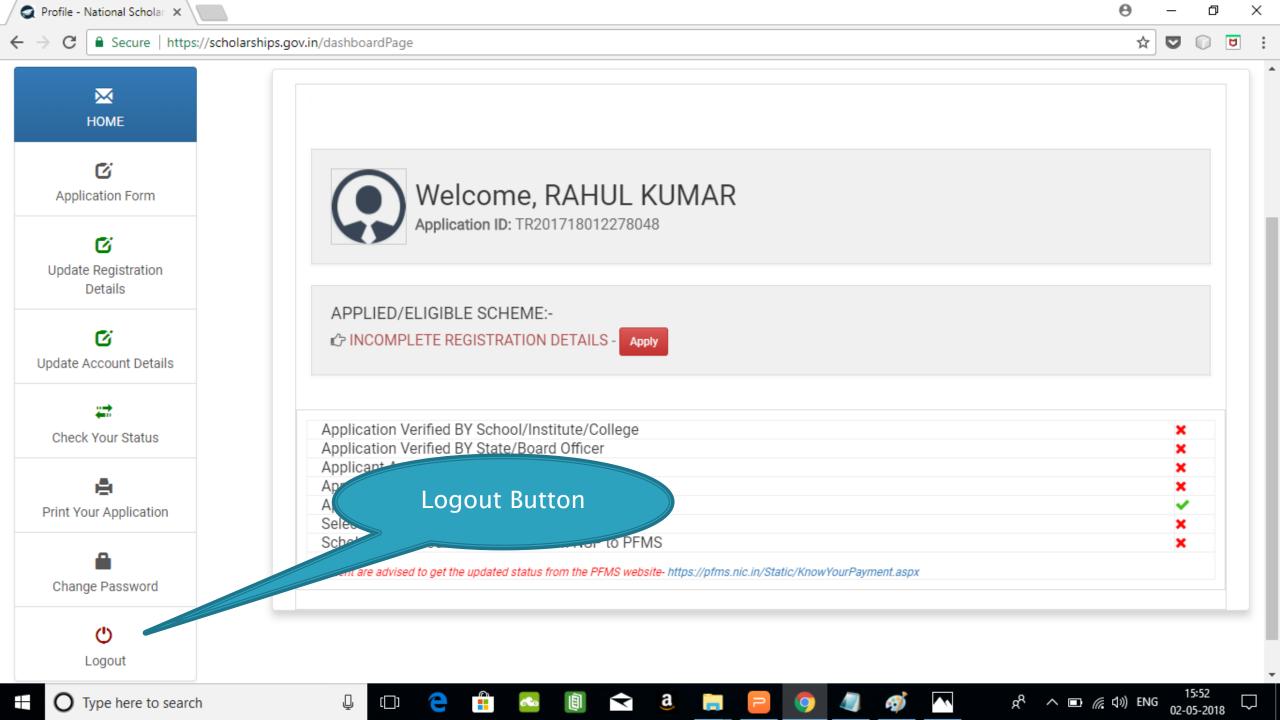

changes the password, they will be directed to the Applicant's Dashboard page.



## **Application Form**

- Application Form is divided into three Parts:
- 1. General Information
- 2. Academic Details
- 3. Others Details





Select whether you are a day scholar or Hosteller from this drop down **Academic Details** 

Click on this button for selecting institute

Kindly enter GR No., Enrollment No. given by school/college/Institutes/

Withdraw Application



Logout

For refreshing the course list, please select the institute again using select your institute button

































### **BASIC DETAILS SECTION**



















#### FRESH APPLICATION LOGIN DASHBOARD



#### UPDATE REGISTRATION DETAILS



### **UPDATE ACCOUNT DETAILS**



### **CHECK YOUR STATUS**