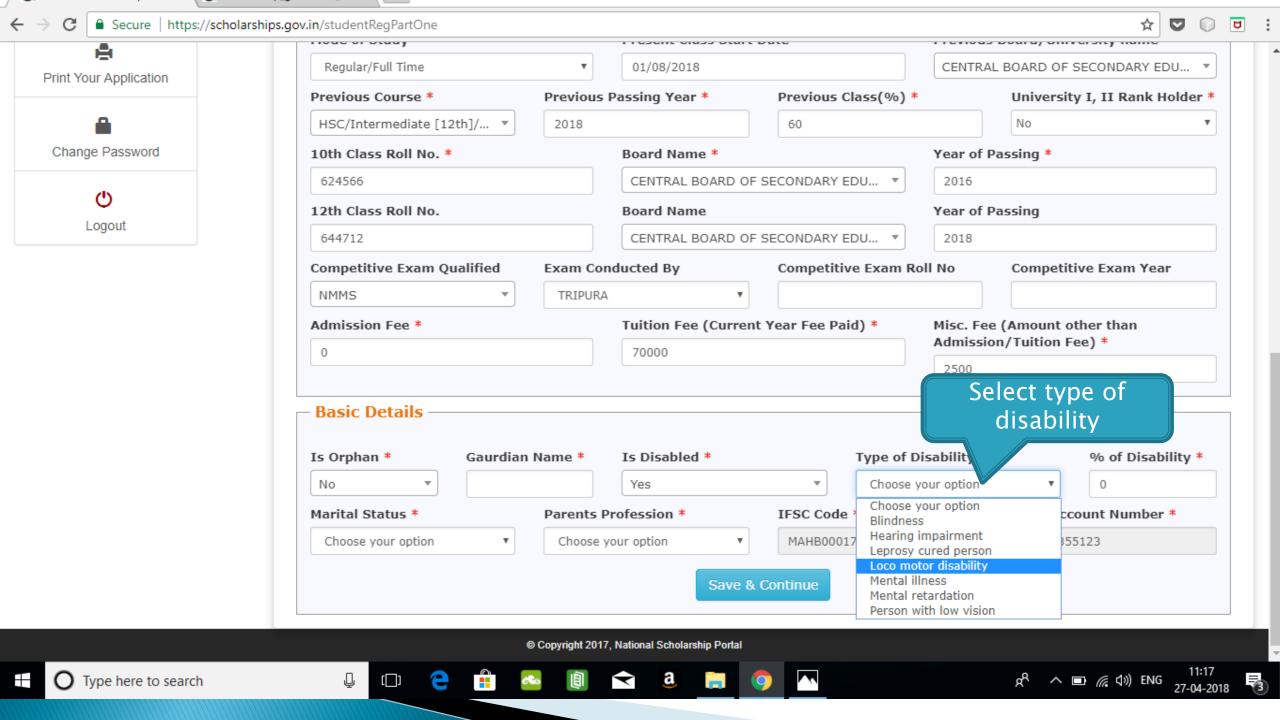

applicant logins an OTP is sent to his/her registered mobile number. After verifying the OTP, applicant is redirected to change Password page.
- Once the student changes the password, they will be directed to the Applicant's Dashboard page.



## **Application Form**

- Application Form is divided into three Parts:
- 1. General Information
- 2. Academic Details
- 3. Others Details





Select whether you are a day scholar or Hosteller from this drop down **Academic Details** 

Click on this button for selecting institute

Kindly enter GR No., Enrollment No. given by school/college/Institutes/

Withdraw Application



Logout

For refreshing the course list, please select the institute again using select your institute button

































### **BASIC DETAILS SECTION**



















#### FRESH APPLICATION LOGIN DASHBOARD



#### UPDATE REGISTRATION DETAILS



### **UPDATE ACCOUNT DETAILS**



### **CHECK YOUR STATUS**