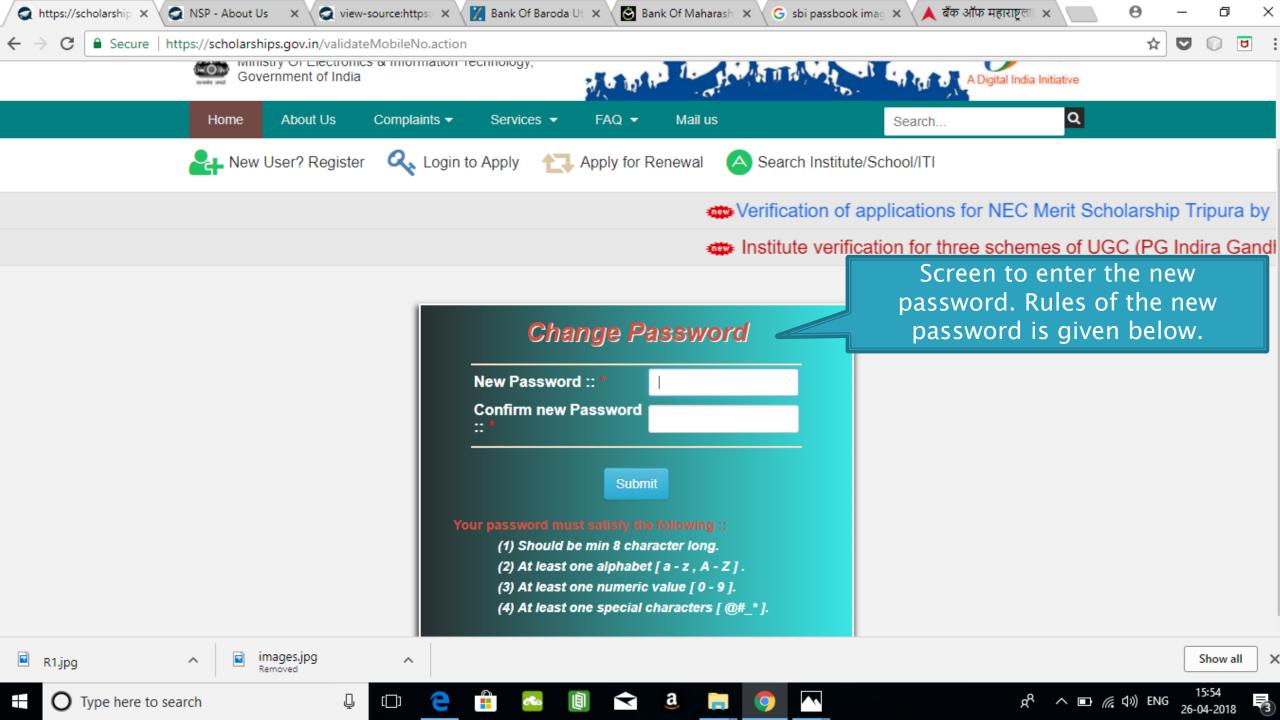

#### AFTER SUCCESFULL FRESH APPLICATION LOGIN

- Upon successful registration, applicant is forced to change password if login is done for the first time. As the applicant logins an OTP is sent to his/her registered mobile number. After verifying the OTP, applicant is redirected to change Password page.
- Once the student changes the password, they will be directed to the Applicant's Dashboard page.