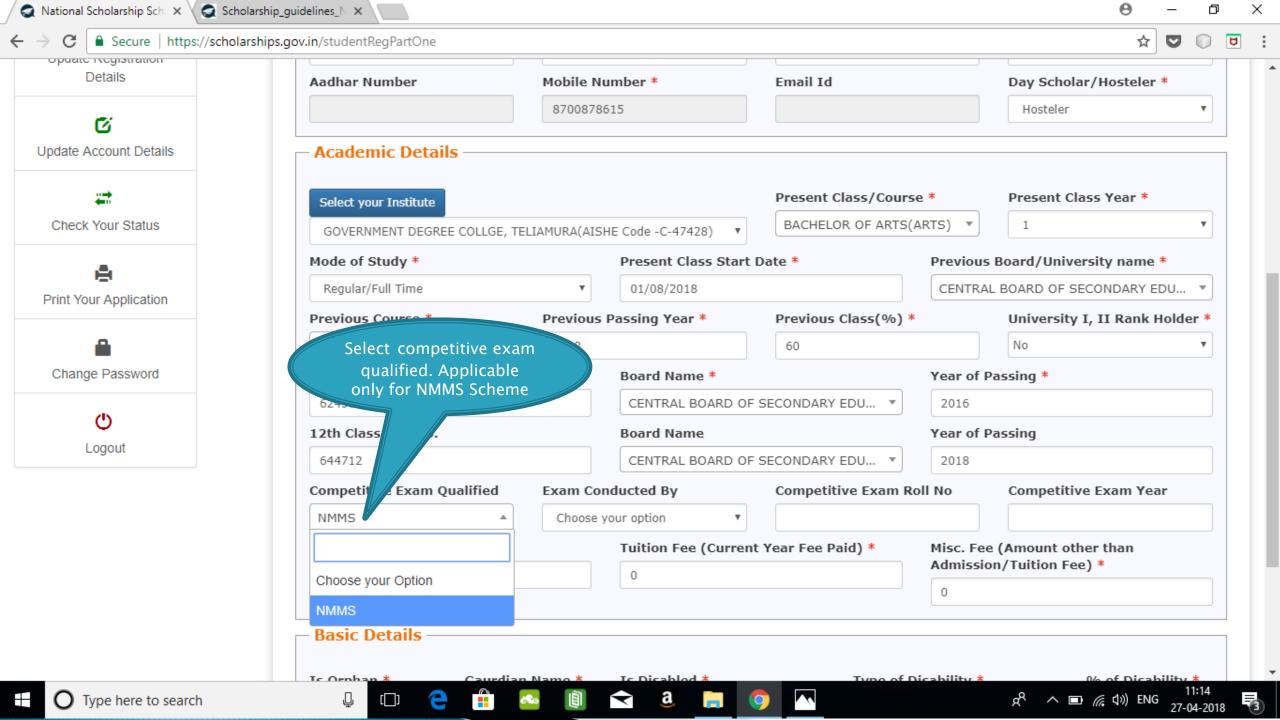

## NSP HOME PAGE

the scheme who are appointed by the concerned ministries. The details of grievance officers is available under "Services" in the first page of the portal

 Applicants for NMMS scheme can apply for renewal, but fresh applicants from only these states can currently apply - Delhi, Manipur, Andaman & s://scholarships.gov.in/#

## **Application Form**

- Application Form is divided into three Parts:
- 1. General Information
- 2. Academic Details
- 3. Others Details

Select whether you are a day scholar or Hosteller from this drop down **Academic Details** 