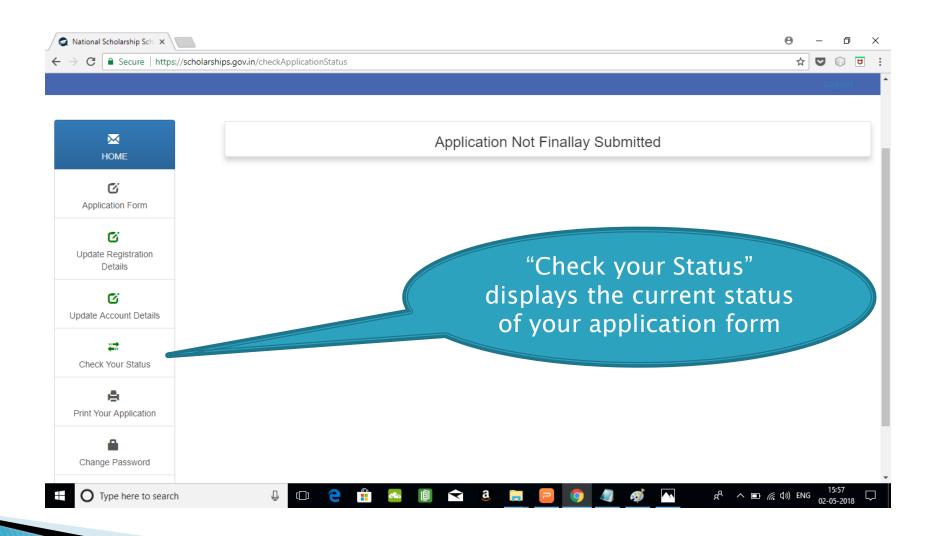

tudent changes the password, they will be directed to the Applicant's Dashboard page.



## **Application Form**

- Application Form is divided into three Parts:
- 1. General Information
- 2. Academic Details
- 3. Others Details





Select whether you are a day scholar or Hosteller from this drop down **Academic Details** 

Click on this button for selecting institute

Kindly enter GR No., Enrollment No. given by school/college/Institutes/

Withdraw Application



Logout

For refreshing the course list, please select the institute again using select your institute button

































### **BASIC DETAILS SECTION**



















#### FRESH APPLICATION LOGIN DASHBOARD



#### UPDATE REGISTRATION DETAILS



### **UPDATE ACCOUNT DETAILS**



### **CHECK YOUR STATUS**