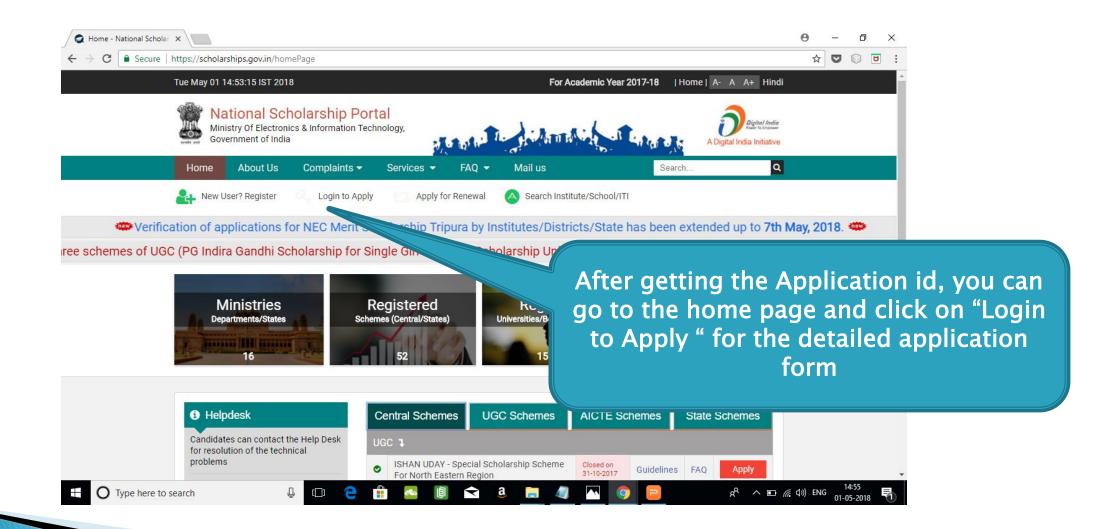

cholarships Portal 2.0

Detailed guide/work flow for registration of students in the different Scholarship Schemes

## NSP HOME PAGE







the scheme who are appointed by the concerned ministries. The details of grievance officers is available under "Services" in the first page of the portal

 Applicants for NMMS scheme can apply for renewal, but fresh applicants from only these states can currently apply - Delhi, Manipur, Andaman & s://scholarships.gov.in/#

**Central Schemes UGC / AICTE Schemes** State Schemes Ministry of Minority Affairs **३** Department of Empowerment of Persons with Disabilities Ministry of Social Justice & Empowerment Ministry of Labour & Employment Ministry of Tribal Affairs





















Fresh Student Registrtion Form





#### LOGIN FOR FRESH APPLICATION









#### AFTER SUCCESFULL FRESH APPLICATION LOGIN

- Upon successful registration, applicant is forced to change password if login is done for the first time. As the applicant logins an OTP is sent to his/her registered mobile number. After verifying the OTP, applicant is redirected to change Password page.
- Once the student changes the password, they will be directed to the Applicant's Dashboard page.



## **Application Form**

- Application Form is divided into three Parts:
- 1. General Information
- 2. Academic Details
- 3. Others Details





Select whether you are a day scholar or Hosteller from this drop down **Academic Details** 

Click on this button for selecting institute

Kindly enter GR No., Enrollment No. given by school/college/Institutes/

Withdraw Application



Logou