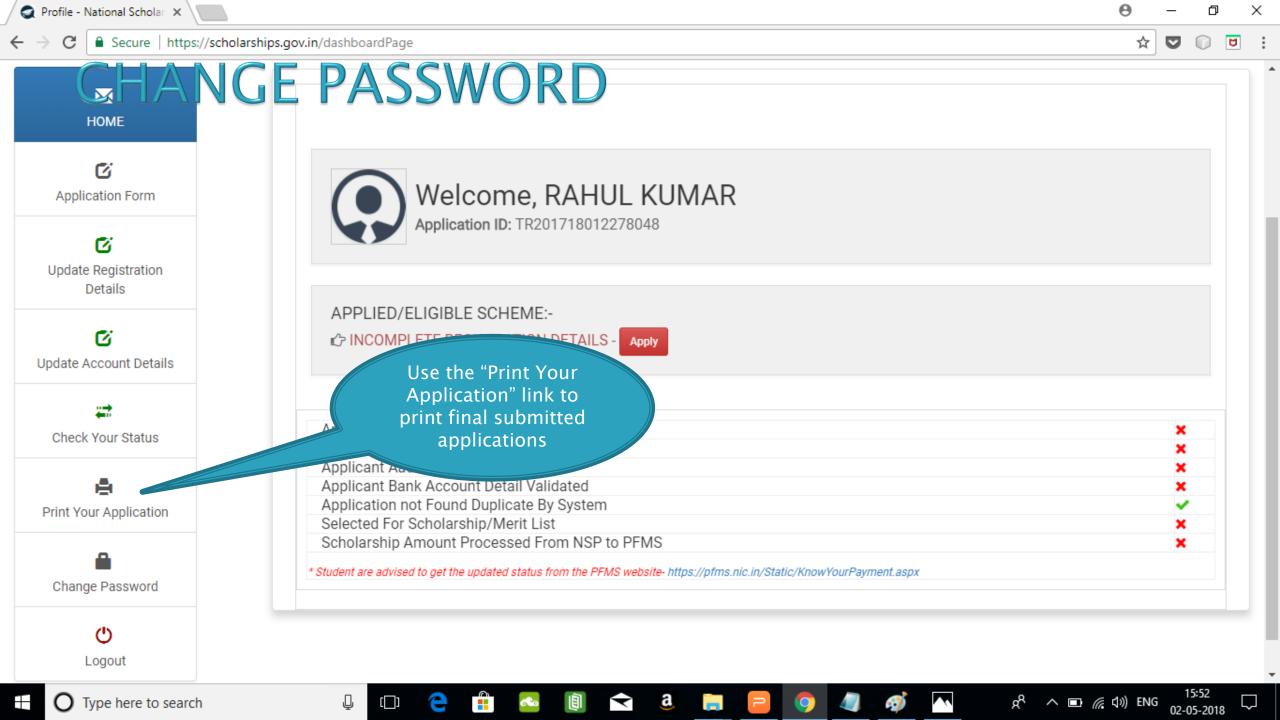

nt changes the password, they will be directed to the Applicant's Dashboard page.



## **Application Form**

- Application Form is divided into three Parts:
- 1. General Information
- 2. Academic Details
- 3. Others Details





Select whether you are a day scholar or Hosteller from this drop down **Academic Details** 

Click on this button for selecting institute

Kindly enter GR No., Enrollment No. given by school/college/Institutes/

Withdraw Application



Logout

For refreshing the course list, please select the institute again using select your institute button

































### **BASIC DETAILS SECTION**



















#### FRESH APPLICATION LOGIN DASHBOARD



#### UPDATE REGISTRATION DETAILS



### **UPDATE ACCOUNT DETAILS**



### **CHECK YOUR STATUS**