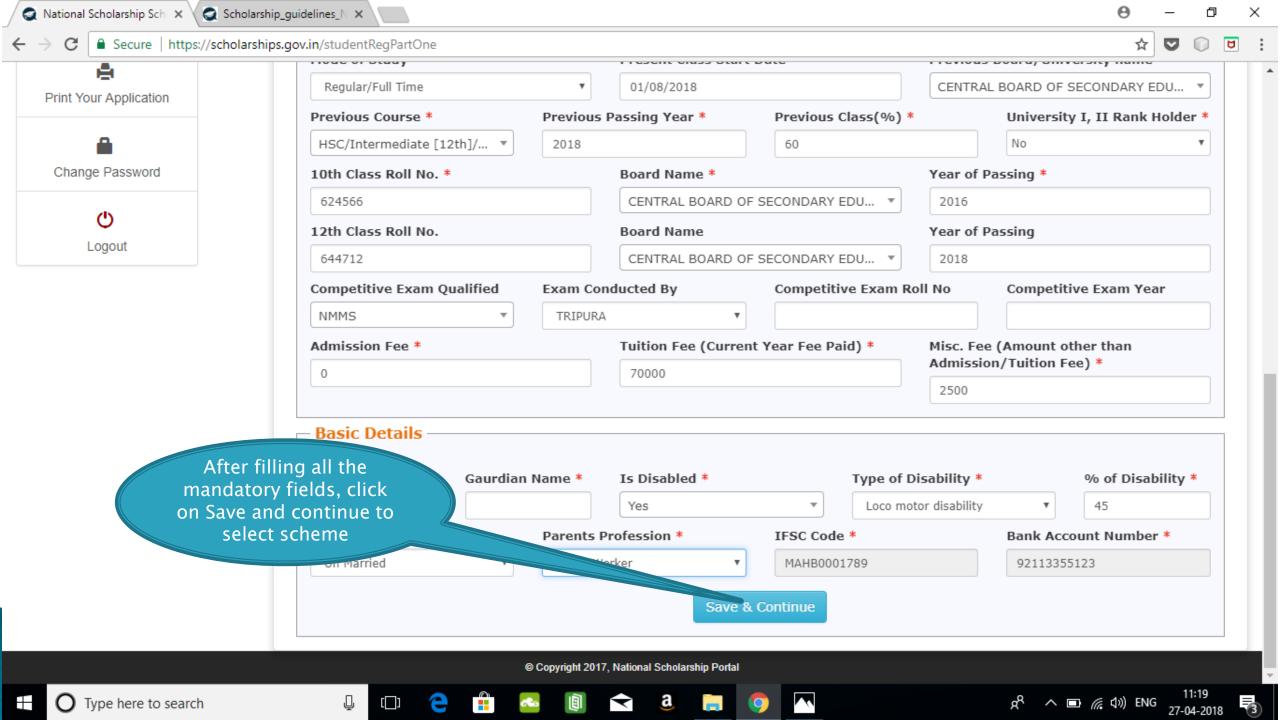

ant logins an OTP is sent to his/her registered mobile number. After verifying the OTP, applicant is redirected to change Password page.
- Once the student changes the password, they will be directed to the Applicant's Dashboard page.



## **Application Form**

- Application Form is divided into three Parts:
- 1. General Information
- 2. Academic Details
- 3. Others Details





Select whether you are a day scholar or Hosteller from this drop down **Academic Details** 

Click on this button for selecting institute

Kindly enter GR No., Enrollment No. given by school/college/Institutes/

Withdraw Application



Logout

For refreshing the course list, please select the institute again using select your institute button

































### **BASIC DETAILS SECTION**



















#### FRESH APPLICATION LOGIN DASHBOARD



#### UPDATE REGISTRATION DETAILS



### **UPDATE ACCOUNT DETAILS**



### **CHECK YOUR STATUS**