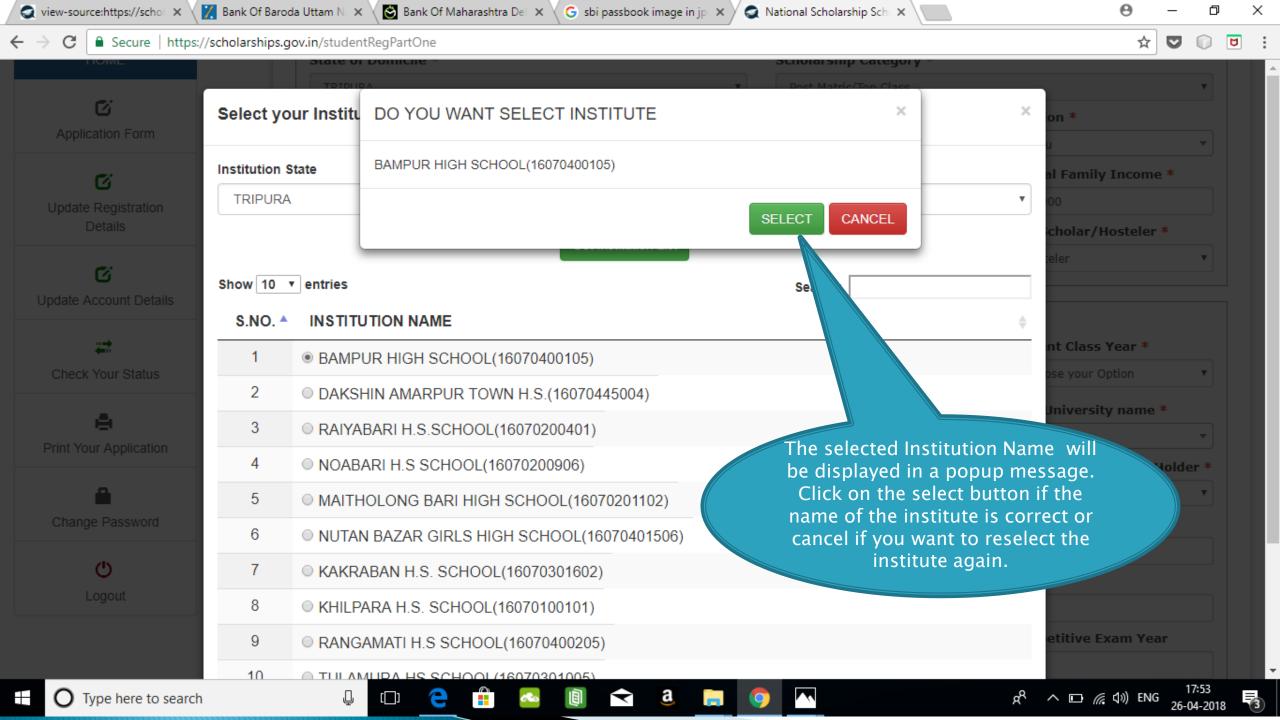

Click on this button for selecting institute

Kindly enter GR No., Enrollment No. given by school/college/Institutes/

Withdraw Application

Logout

For refreshing the course list, please select the institute again using select your institute button