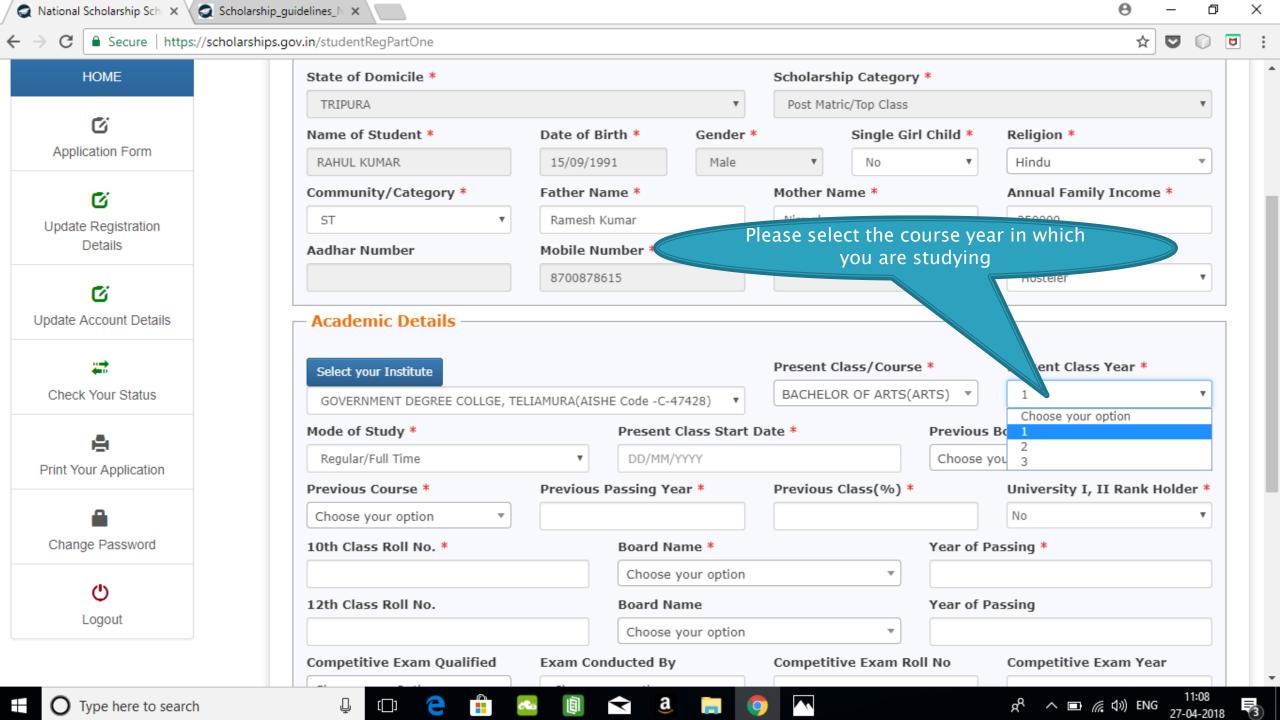

## **Application Form**

- Application Form is divided into three Parts:
- 1. General Information
- 2. Academic Details
- 3. Others Details

Select whether you are a day scholar or Hosteller from this drop down **Academic Details** 