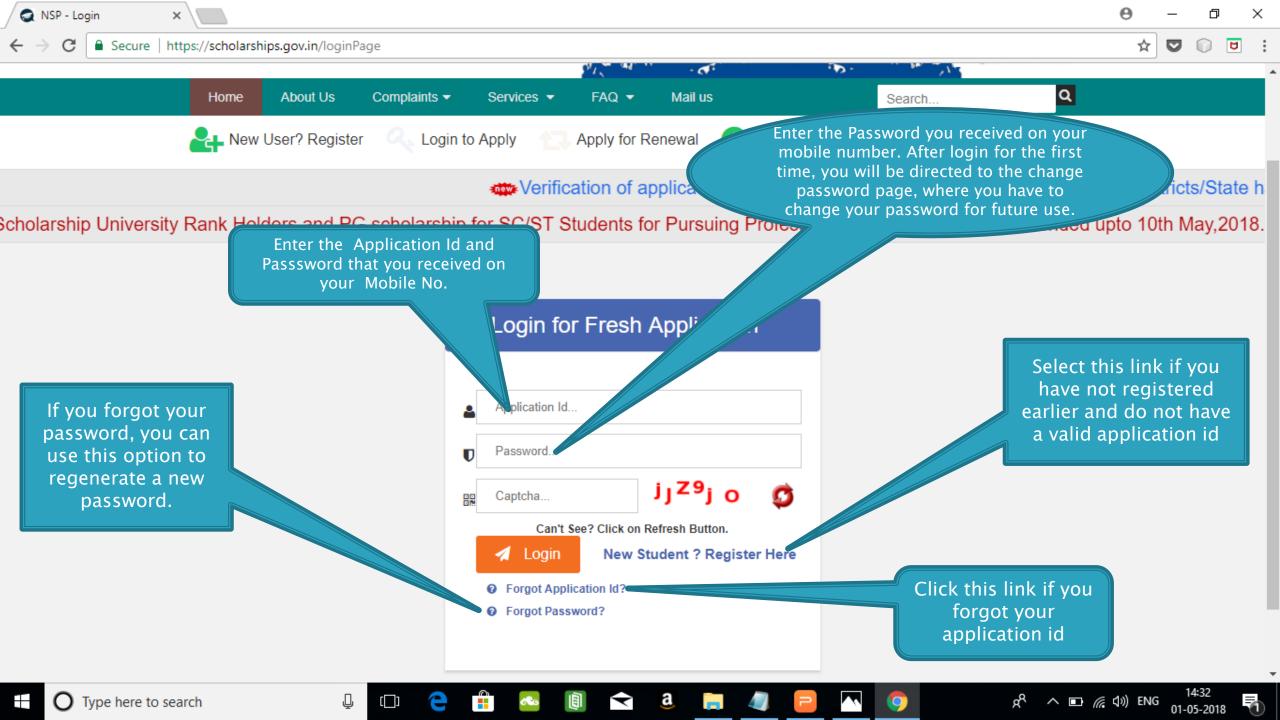

olarships Portal 2.0

Detailed guide/work flow for registration of students in the different Scholarship Schemes

## NSP HOME PAGE







the scheme who are appointed by the concerned ministries. The details of grievance officers is available under "Services" in the first page of the portal

 Applicants for NMMS scheme can apply for renewal, but fresh applicants from only these states can currently apply - Delhi, Manipur, Andaman & s://scholarships.gov.in/#

**Central Schemes UGC / AICTE Schemes** State Schemes Ministry of Minority Affairs **३** Department of Empowerment of Persons with Disabilities Ministry of Social Justice & Empowerment Ministry of Labour & Employment Ministry of Tribal Affairs





















Fresh Student Registrtion Form





#### LOGIN FOR FRESH APPLICATION









#### AFTER SUCCESFULL FRESH APPLICATION LOGIN

- Upon successful registration, applicant is forced to change password if login is done for the first time. As the applicant logins an OTP is sent to his/her registered mobile number. After verifying the OTP, applicant is redirected to change Password page.
- Once the student changes the password, they will be directed to the Applicant's Dashboard page.



## **Application Form**

- Application Form is divided into three Parts:
- 1. General Information
- 2. Academic Details
- 3. Others Details





Select whether you are a day scholar or Hosteller from this drop down **Academic Details** 

Click on this button for selecting institute

Kindly enter GR No., Enrollment No. given by school/college/Institutes/

Withdraw Application



Logout