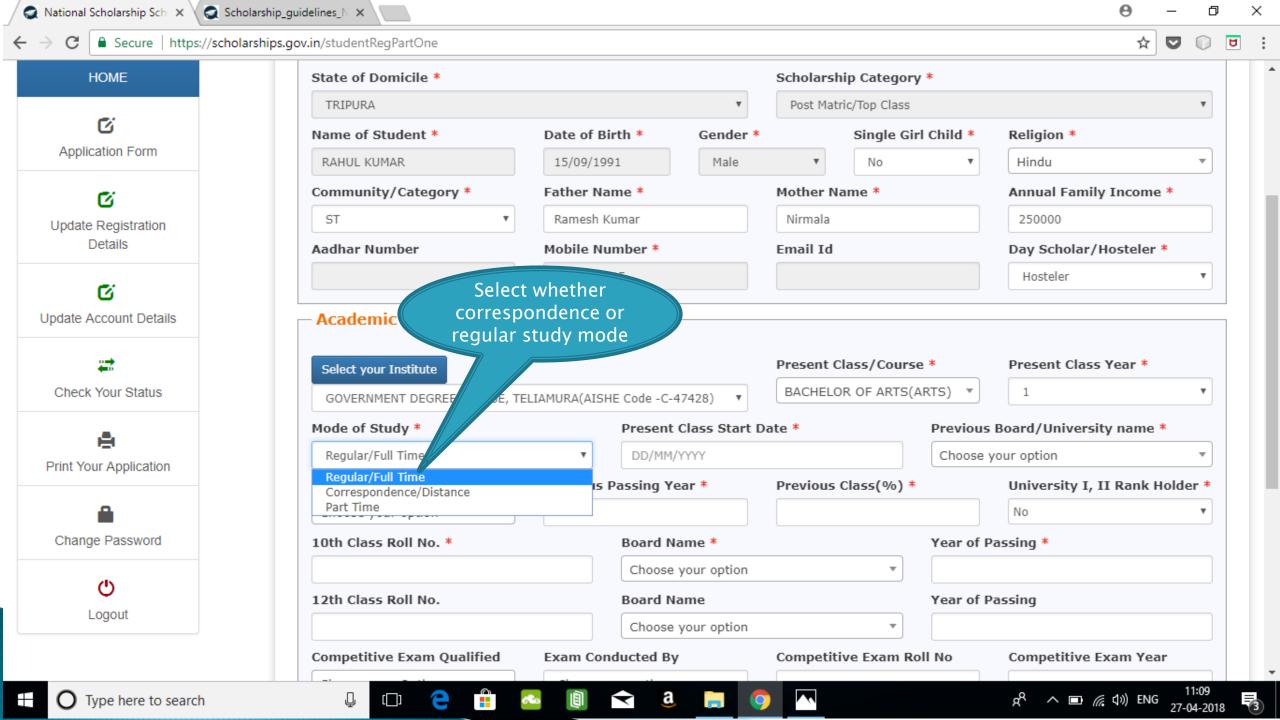

## **Application Form**

- Application Form is divided into three Parts:
- 1. General Information
- 2. Academic Details
- 3. Others Details

Select whether you are a day scholar or Hosteller from this drop down **Academic Details** 