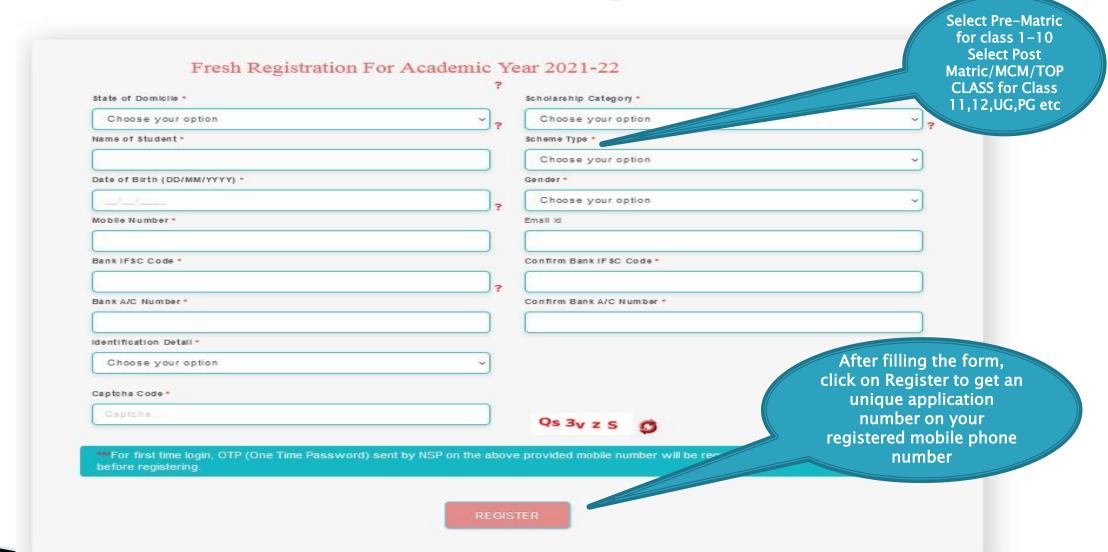

# National Scholarships Portal 2.0

Detailed guide/work flow for registration of students in the different Scholarship Schemes

## NSP HOME PAGE







the scheme who are appointed by the concerned ministries. The details of grievance officers is available under "Services" in the first page of the portal

 Applicants for NMMS scheme can apply for renewal, but fresh applicants from only these states can currently apply - Delhi, Manipur, Andaman & s://scholarships.gov.in/#

**Central Schemes UGC / AICTE Schemes** State Schemes Ministry of Minority Affairs **३** Department of Empowerment of Persons with Disabilities Ministry of Social Justice & Empowerment Ministry of Labour & Employment Ministry of Tribal Affairs





















Fresh Student Registrtion Form





#### LOGIN FOR FRESH APPLICATION









#### AFTER SUCCESFULL FRESH APPLICATION LOGIN

- Upon successful registration, applicant is forced to change password if login is done for the first time. As the applicant logins an OTP is sent to his/her registered mobile number. After verifying the OTP, applicant is redirected to change Password page.
- Once the student changes the password, they will be directed to the Applicant's Dashboard page.



## **Application Form**

- Application Form is divided into three Parts:
- 1. General Information
- 2. Academic Details
- 3. Others Details





Select whether you are a day scholar or Hosteller from this drop down **Academic Details** 

Click on this button for selecting institute

Kindly enter GR No., Enrollment No. given by school/college/Inst