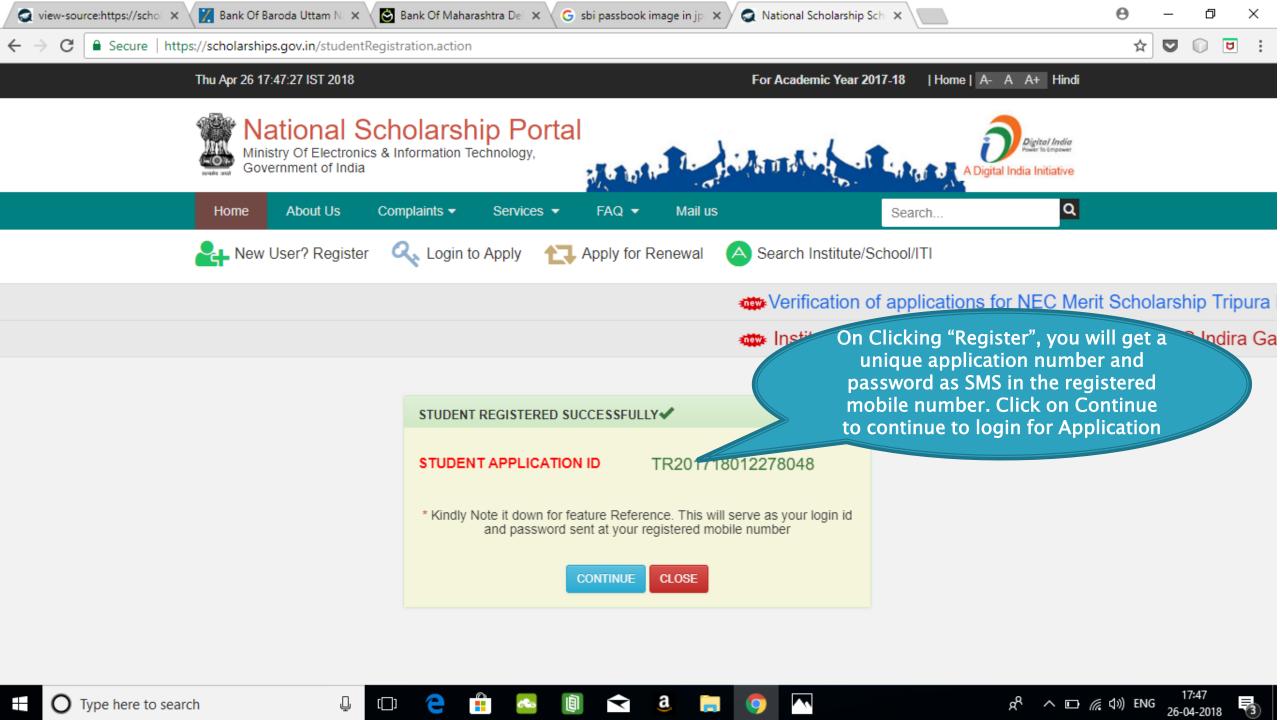

#### AFTER SUCCESFULL FRESH APPLICATION LOGIN

- Upon successful registration, applicant is forced to change password if login is done for the first time. As the applicant logins an OTP is sent to his/her registered mobile number. After verifying the OTP, applicant is redirected to change Password page.
- Once the student changes the password, they will be directed to the Applicant's Dashboard page.