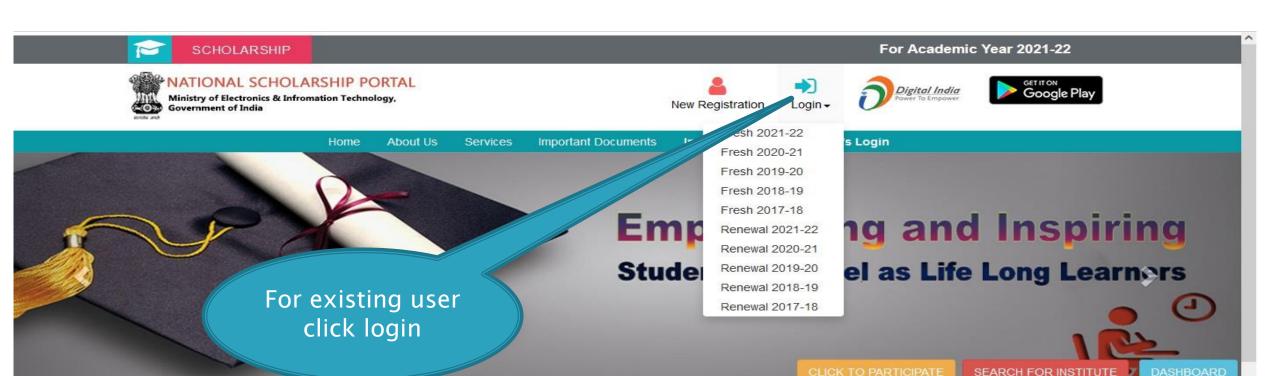

# National Scholarships Portal 2.0

Detailed guide/work flow for registration of students in the different Scholarship Schemes

## NSP HOME PAGE







the scheme who are appointed by the concerned ministries. The details of grievance officers is available under "Services" in the first page of the portal

 Applicants for NMMS scheme can apply for renewal, but fresh applicants from only these states can currently apply - Delhi, Manipur, Andaman & s://scholarships.gov.in/#

**Central Schemes UGC / AICTE Schemes** State Schemes Ministry of Minority Affairs **३** Department of Empowerment of Persons with Disabilities Ministry of Social Justice & Empowerment Ministry of Labour & Employment Ministry of Tribal Affairs





















Fresh Student Registrtion Form





#### LOGIN FOR FRESH APPLICATION









#### AFTER SUCCESFULL FRESH APPLICATION LOGIN

- Upon successful registration, applicant is forced to change password if login i