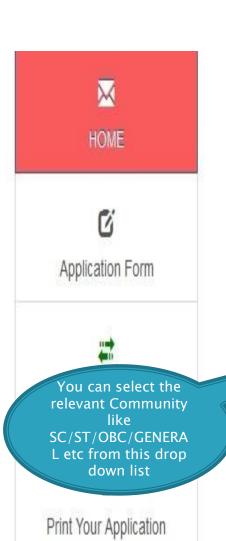

epartment of Empowerment of Persons with Disabilities Ministry of Social Justice & Empowerment Ministry of Labour & Employment Ministry of Tribal Affairs





















Fresh Student Registrtion Form





#### LOGIN FOR FRESH APPLICATION









#### AFTER SUCCESFULL FRESH APPLICATION LOGIN

- Upon successful registration, applicant is forced to change password if login is done for the first time. As the applicant logins an OTP is sent to his/her registered mobile number. After verifying the OTP, applicant is redirected to change Password page.
- Once the student changes the password, they will be directed to the Applicant's Dashboard page.



## **Application Form**

- Application Form is divided into three Parts:
- 1. General Information
- 2. Academic Details
- 3. Others Details





Select whether you are a day scholar or Hosteller from this drop down **Academic Details** 

Click on this button for selecting institute

Kindly enter GR No., Enrollment No. given by school/college/Institutes/

Withdraw Application



Logout

For refreshing the course list, please select the institute again using select your institute button

































### **BASIC DETAILS SECTION**



















#### FRESH APPLICATION LOGIN DASHBOARD



#### UPDATE REGISTRATION DETAILS



### **UPDATE ACCOUNT DETAILS**



### **CHECK YOUR STATUS**