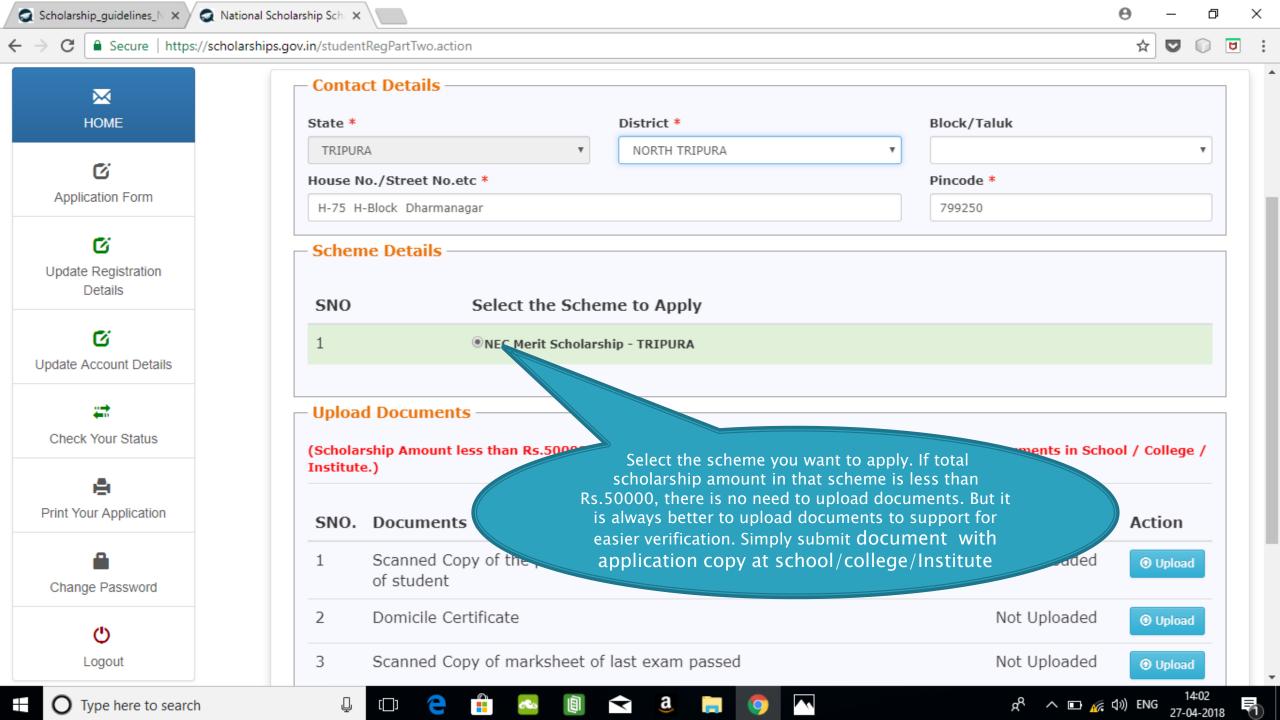

## **Application Form**

- Application Form is divided into three Parts:
- 1. General Information
- 2. Academic Details
- 3. Others Details

Select whether you are a day scholar or Hosteller from this drop down **Academic Details** 

Click on this button for selecting institute

Kindly enter GR No., Enrollment No. given by school/college/Institutes/

Withdraw Application

Logout

For refreshing the course list, please select the institute again using select your institute button