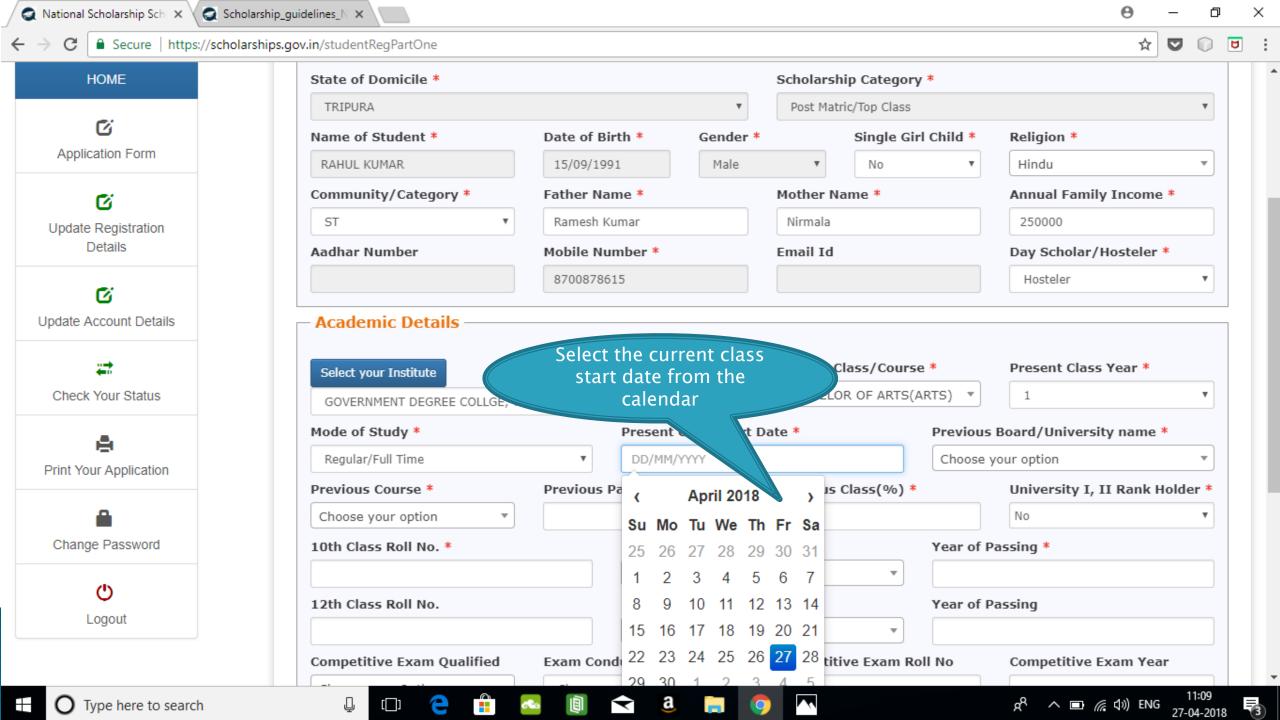

## **Application Form**

- Application Form is divided into three Parts:
- 1. General Information
- 2. Academic Details
- 3. Others Details

Select whether you are a day scholar or Hosteller from this drop down **Academic Details** 