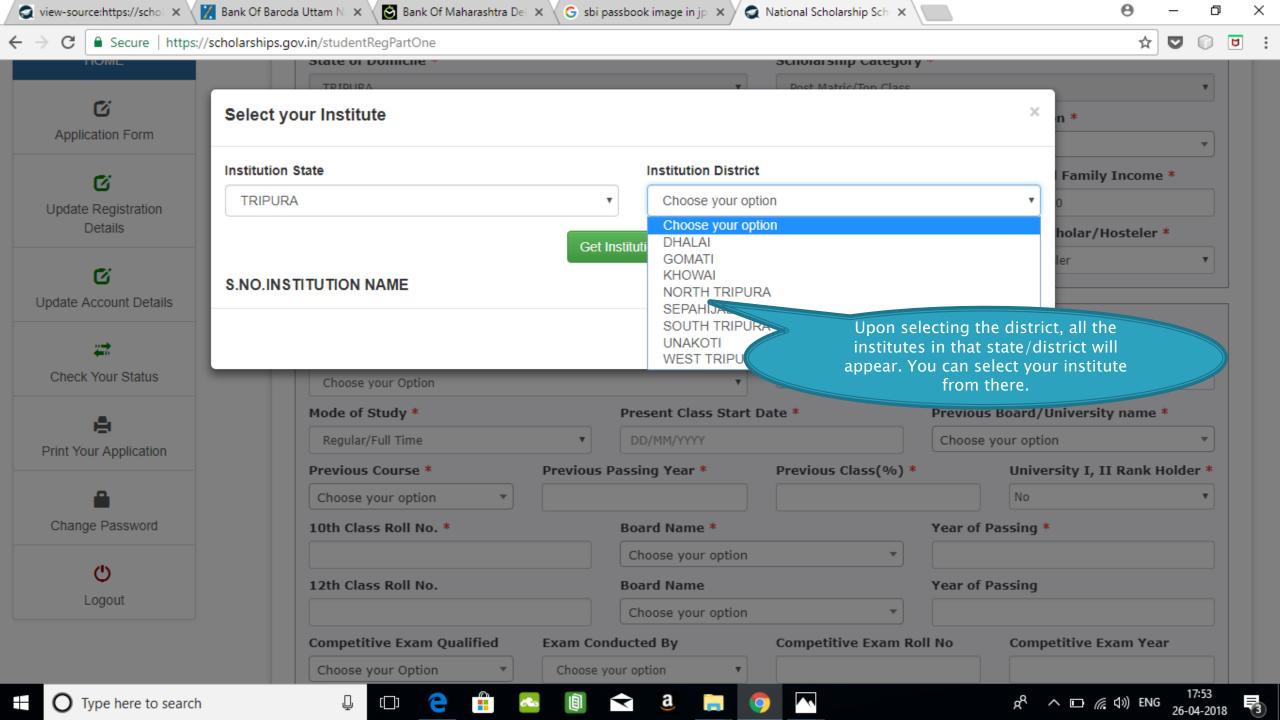

Click on this button for selecting institute

Kindly enter GR No., Enrollment No. given by school/college/Institutes/

Withdraw Application

Logout

For refreshing the course list, please select the institute again using select your institute button