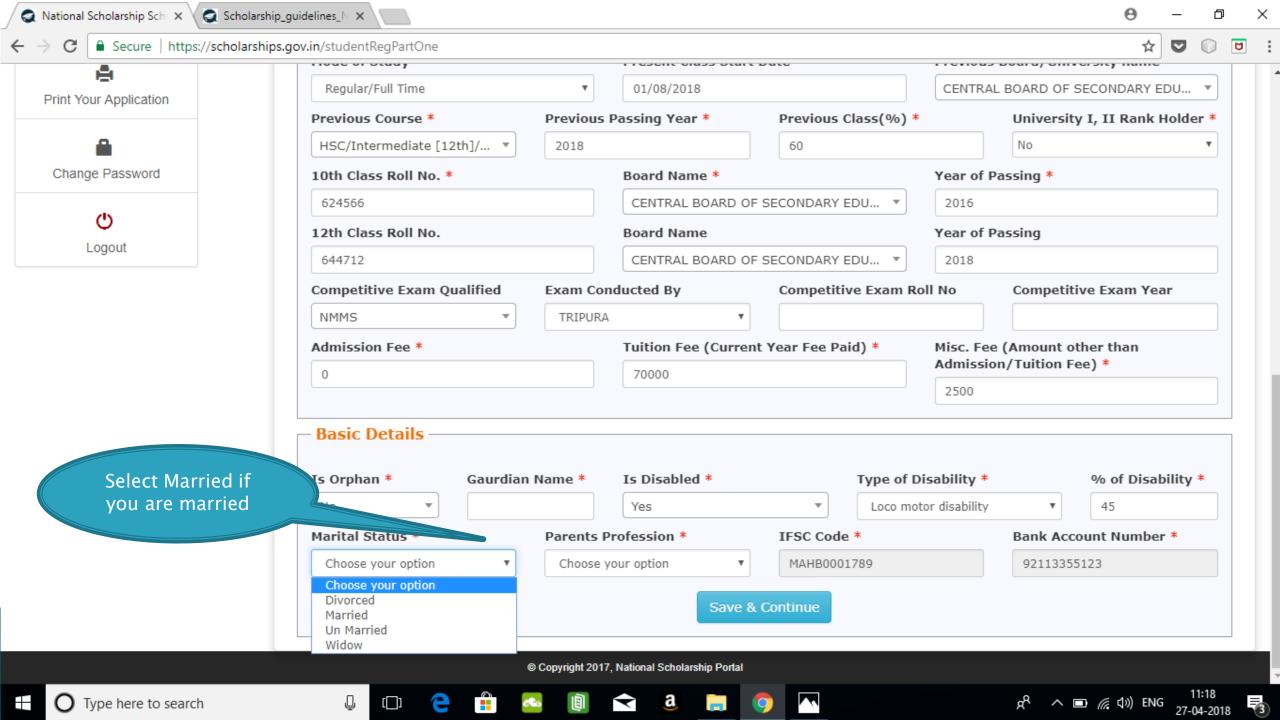

plicant logins an OTP is sent to his/her registered mobile number. After verifying the OTP, applicant is redirected to change Password page.
- Once the student changes the password, they will be directed to the Applicant's Dashboard page.



## **Application Form**

- Application Form is divided into three Parts:
- 1. General Information
- 2. Academic Details
- 3. Others Details





Select whether you are a day scholar or Hosteller from this drop down **Academic Details** 

Click on this button for selecting institute

Kindly enter GR No., Enrollment No. given by school/college/Institutes/

Withdraw Application



Logout

For refreshing the course list, please select the institute again using select your institute button

































### **BASIC DETAILS SECTION**



















#### FRESH APPLICATION LOGIN DASHBOARD



#### UPDATE REGISTRATION DETAILS



### **UPDATE ACCOUNT DETAILS**



### **CHECK YOUR STATUS**