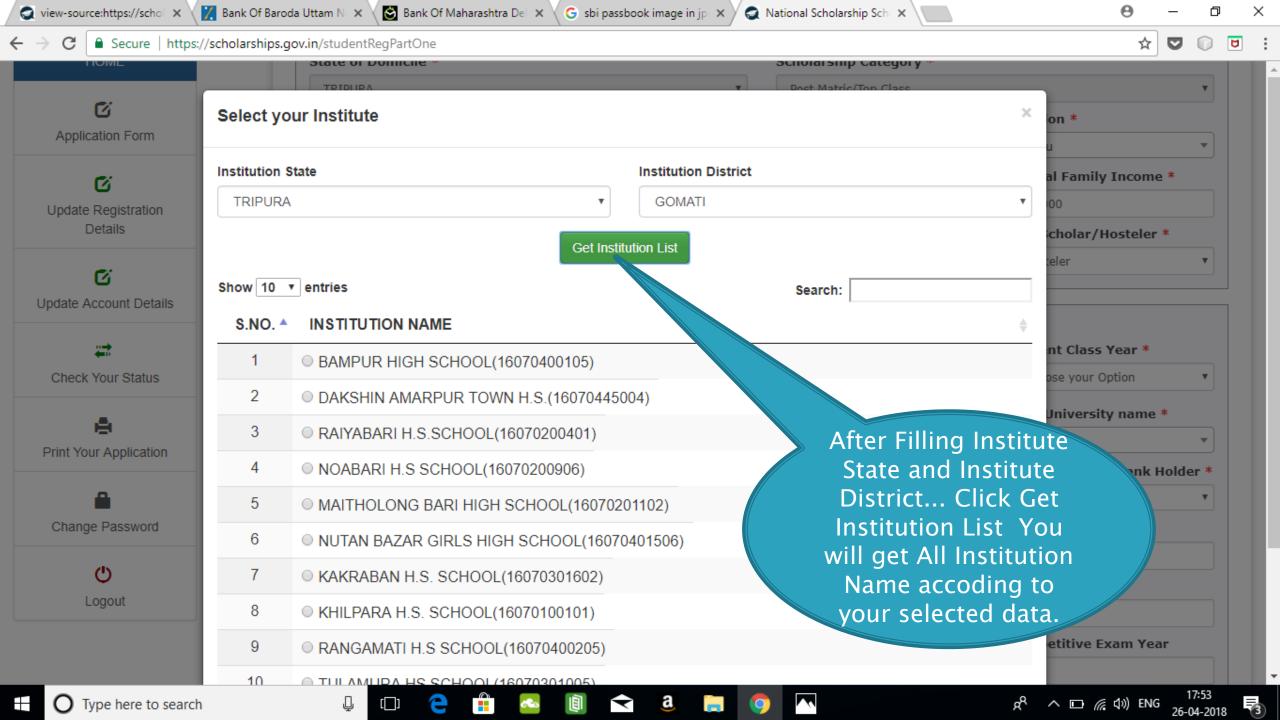

Click on this button for selecting institute

Kindly enter GR No., Enrollment No. given by school/college/Institutes/

Withdraw Application

Logout

For refreshing the course list, please select the institute again using select your institute button