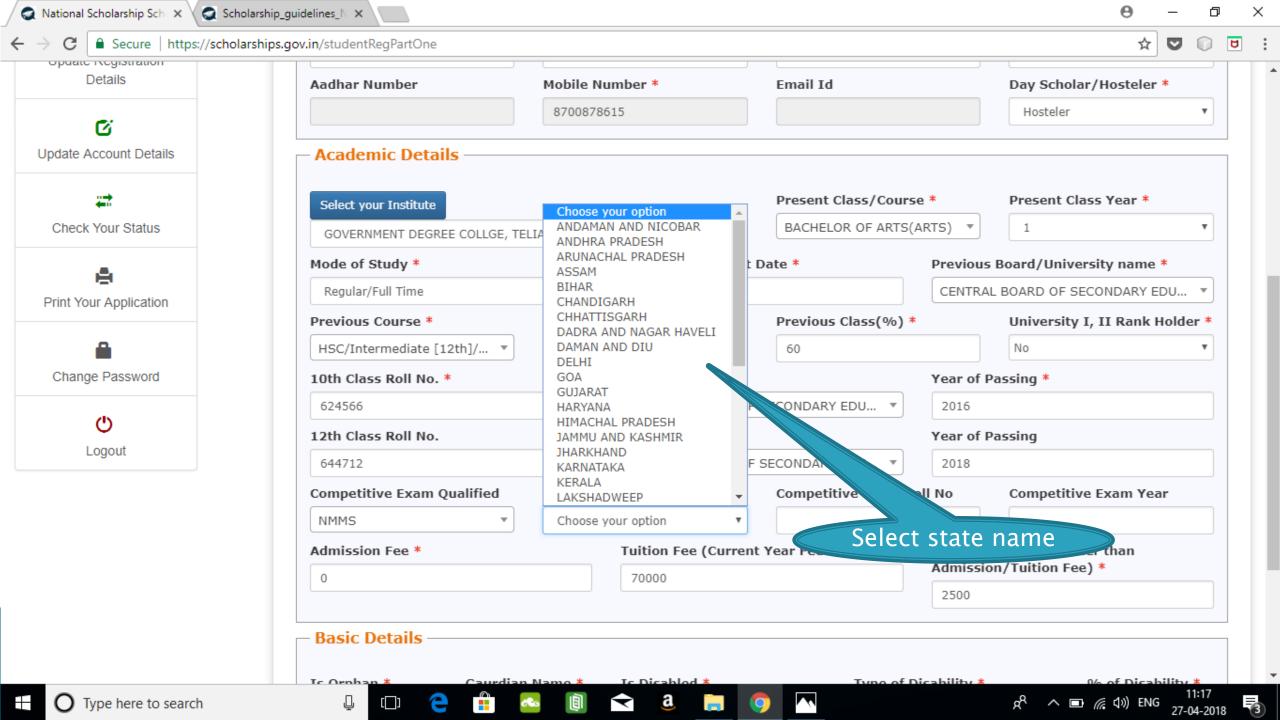

## **Application Form**

- Application Form is divided into three Parts:
- 1. General Information
- 2. Academic Details
- 3. Others Details

Select whether you are a day scholar or Hosteller from this drop down **Academic Details** 