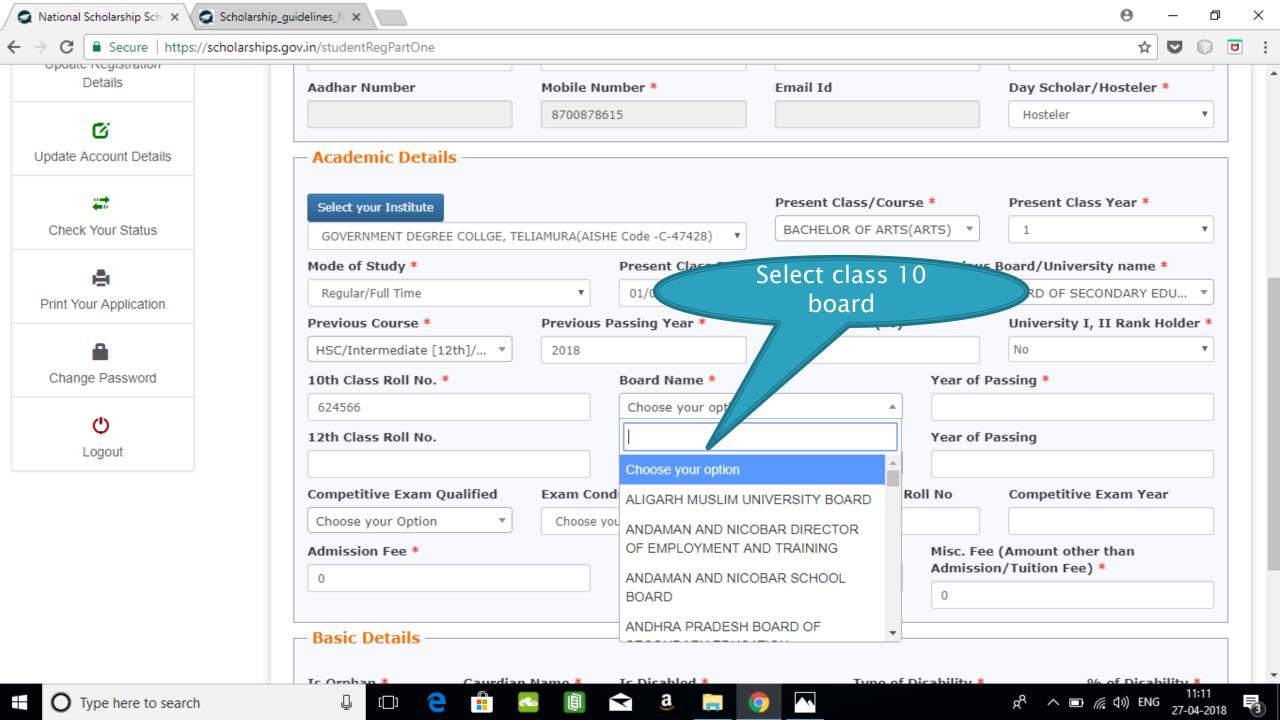

## **Application Form**

- Application Form is divided into three Parts:
- 1. General Information
- 2. Academic Details
- 3. Others Details

Select whether you are a day scholar or Hosteller from this drop down **Academic Details** 