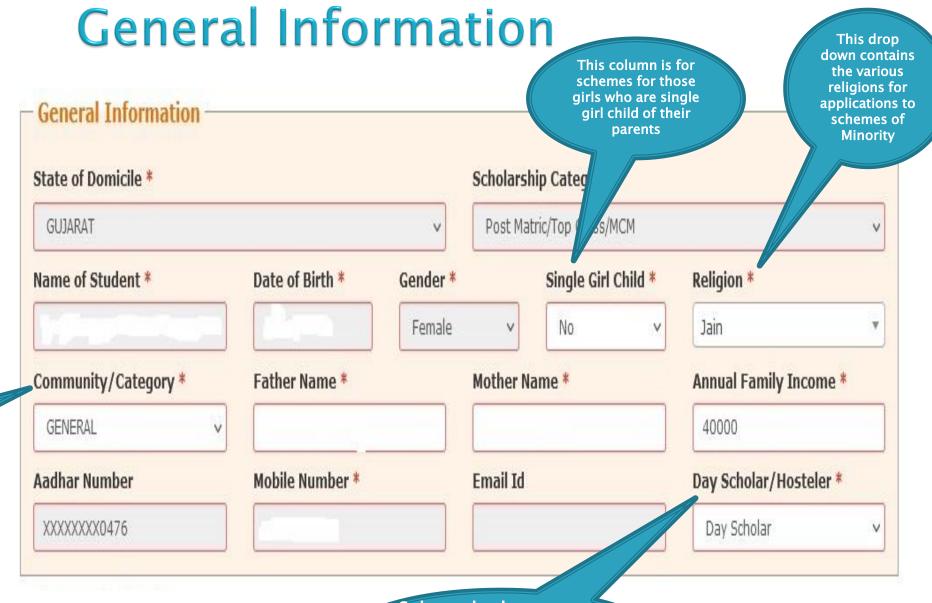

## **Application Form**

- Application Form is divided into three Parts:
- 1. General Information
- 2. Academic Details
- 3. Others Details

Select whether you are a day scholar or Hosteller from this drop down **Academic Details** 