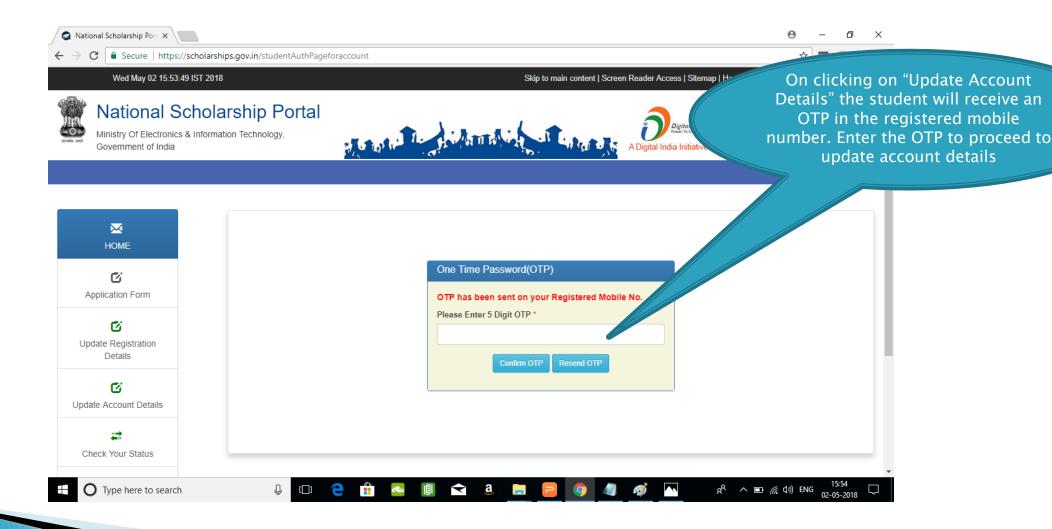

e Password page.
- Once the student changes the password, they will be directed to the Applicant's Dashboard page.



## **Application Form**

- Application Form is divided into three Parts:
- 1. General Information
- 2. Academic Details
- 3. Others Details





Select whether you are a day scholar or Hosteller from this drop down **Academic Details** 

Click on this button for selecting institute

Kindly enter GR No., Enrollment No. given by school/college/Institutes/

Withdraw Application



Logout

For refreshing the course list, please select the institute again using select your institute button

































### **BASIC DETAILS SECTION**



















#### FRESH APPLICATION LOGIN DASHBOARD



#### UPDATE REGISTRATION DETAILS



### **UPDATE ACCOUNT DETAILS**



### **CHECK YOUR STATUS**