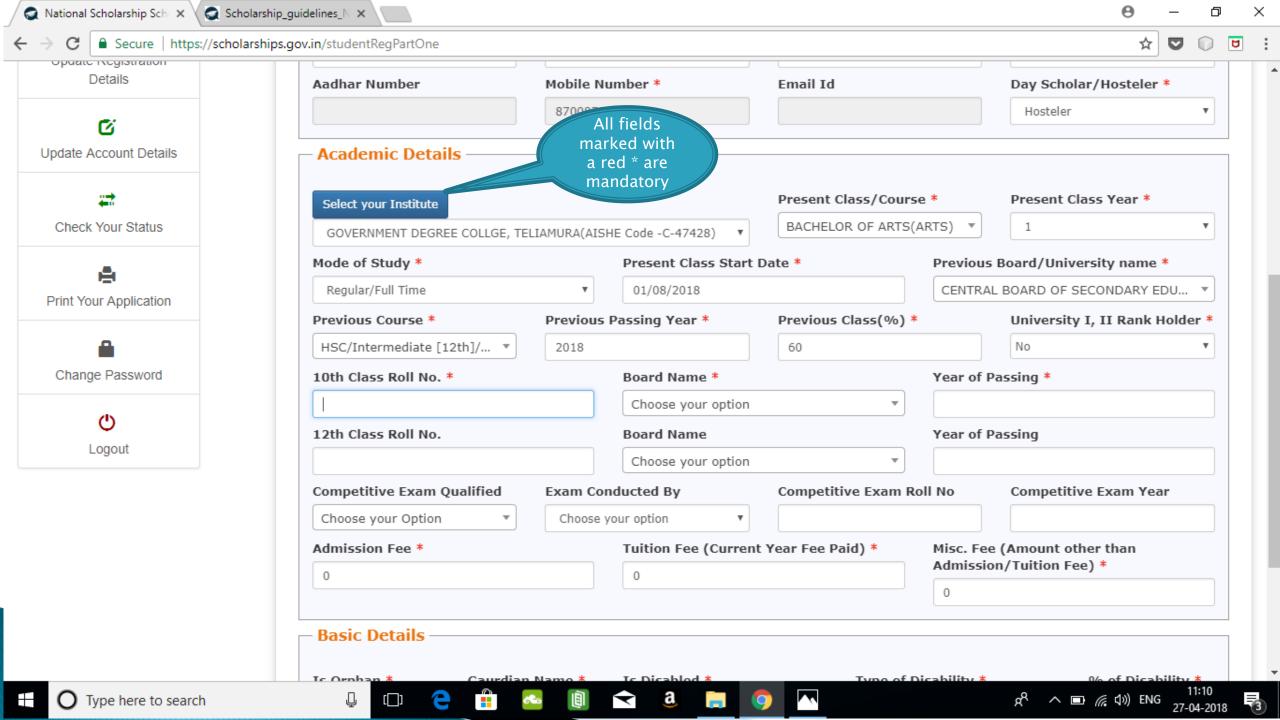

## **Application Form**

- Application Form is divided into three Parts:
- 1. General Information
- 2. Academic Details
- 3. Others Details

Select whether you are a day scholar or Hosteller from this drop down **Academic Details** 

Click on this button for selecting institute

Kindly enter GR No., Enrollment No. given by school/college/Institutes/

Withdraw Application

Logout

For refreshing the course list, please select the institute again using select your institute button