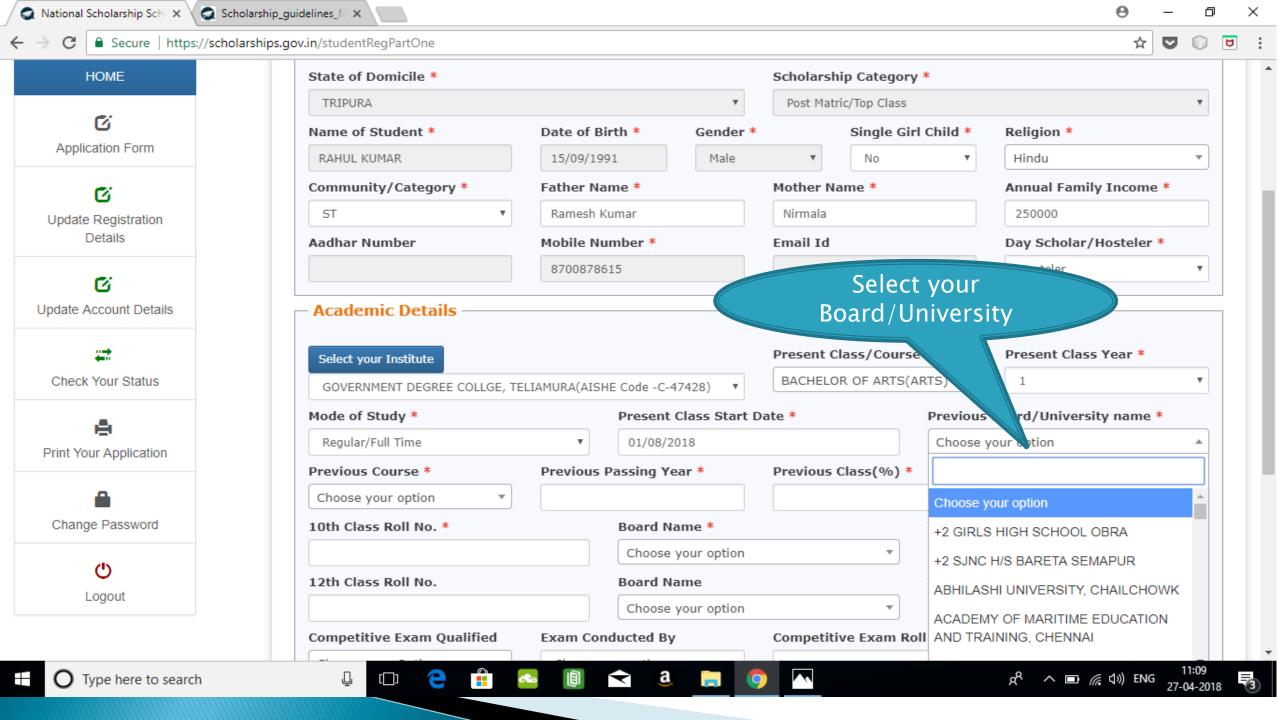

## **Application Form**

- Application Form is divided into three Parts:
- 1. General Information
- 2. Academic Details
- 3. Others Details

Select whether you are a day scholar or Hosteller from this drop down **Academic Details** 