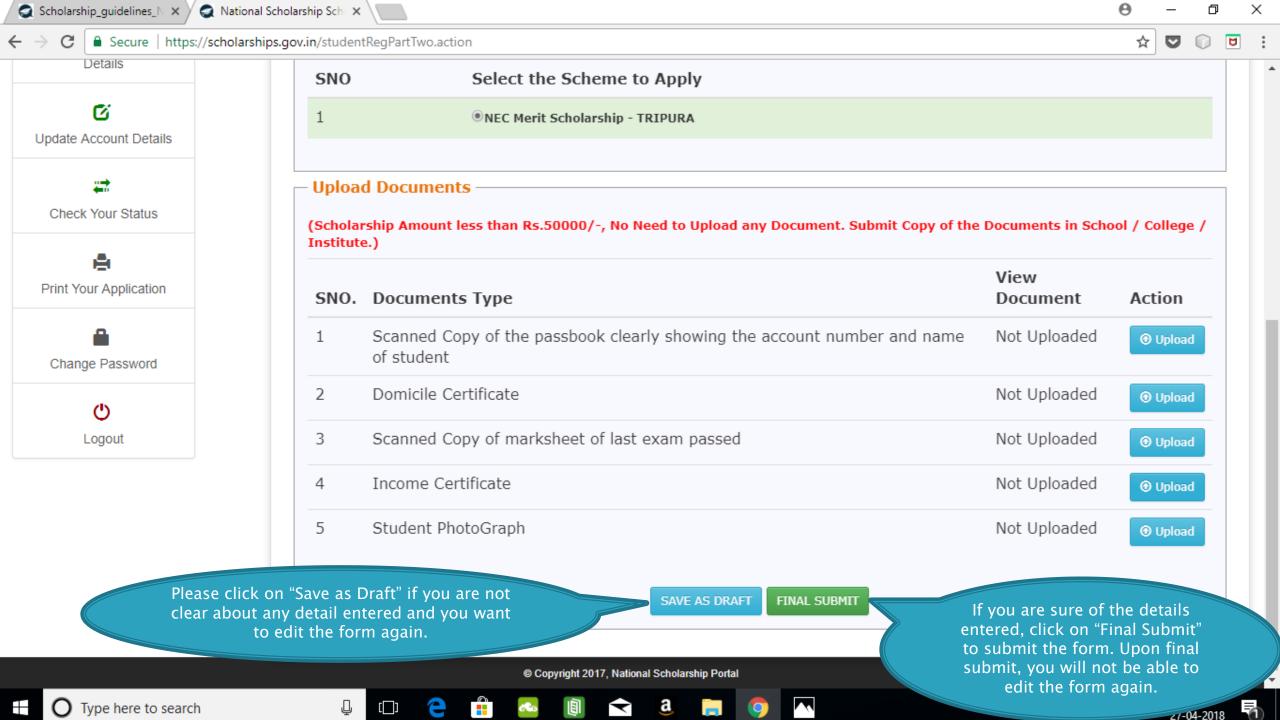

## **Application Form**

- Application Form is divided into three Parts:
- 1. General Information
- 2. Academic Details
- 3. Others Details

Select whether you are a day scholar or Hosteller from this drop down **Academic Details** 

Click on this button for selecting institute

Kindly enter GR No., Enrollment No. given by school/college/Institutes/

Withdraw Application

Logout

For refreshing the course list, please select the institute again using select your institute button