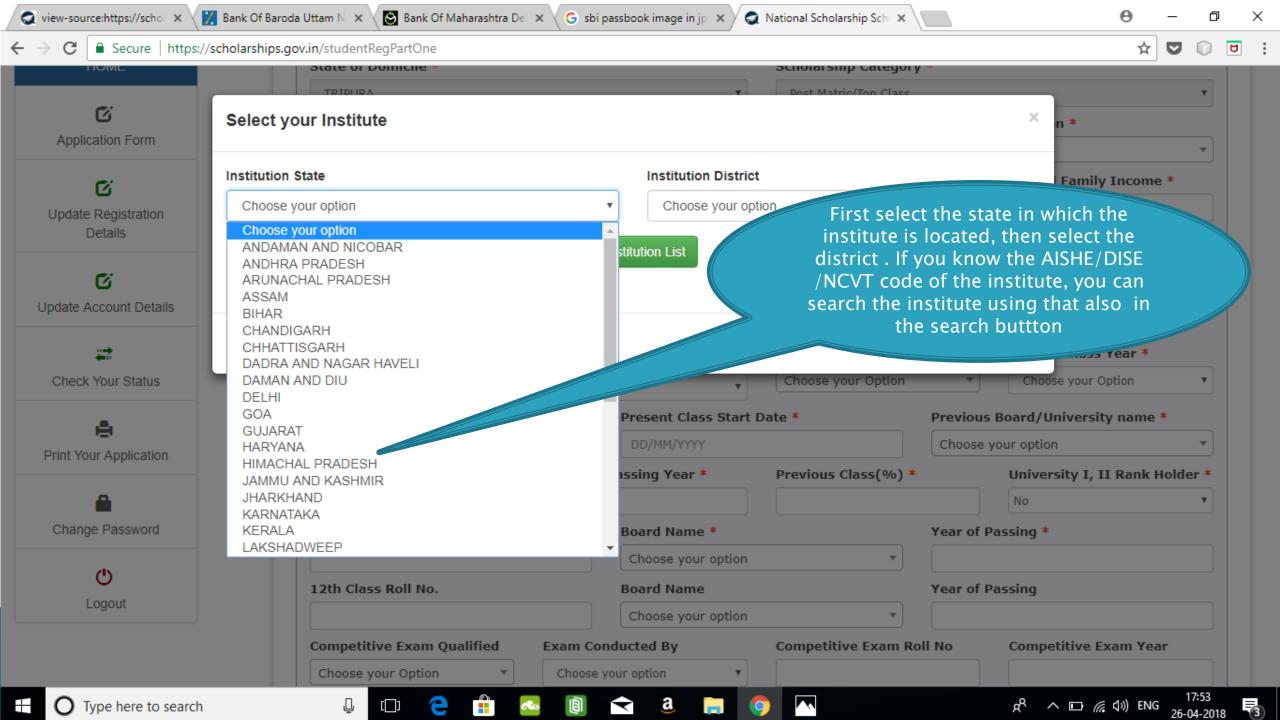

Click on this button for selecting institute

Kindly enter GR No., Enrollment No. given by school/college/Institutes/

Withdraw Application

Logout

For refreshing the course list, please select the institute again using select your institute button