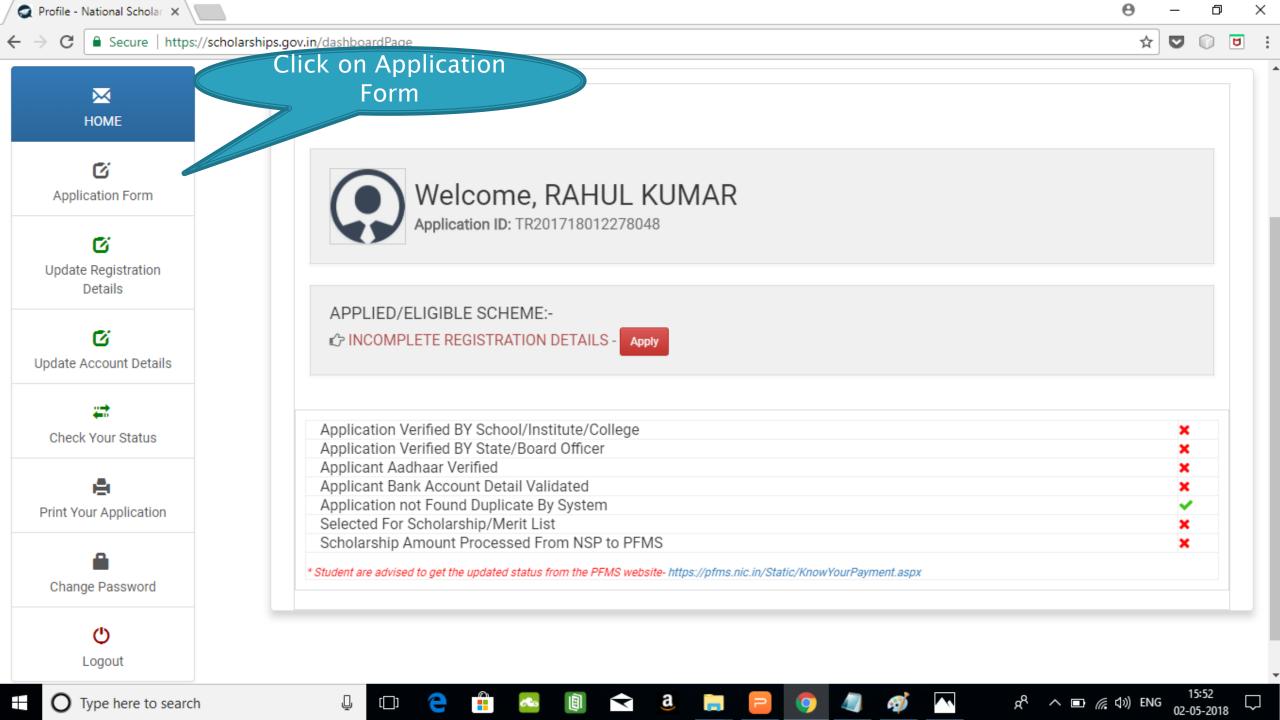

Delhi, Manipur, Andaman & s://scholarships.gov.in/#

**Central Schemes UGC / AICTE Schemes** State Schemes Ministry of Minority Affairs **३** Department of Empowerment of Persons with Disabilities Ministry of Social Justice & Empowerment Ministry of Labour & Employment Ministry of Tribal Affairs





















Fresh Student Registrtion Form





#### LOGIN FOR FRESH APPLICATION









#### AFTER SUCCESFULL FRESH APPLICATION LOGIN

- Upon successful registration, applicant is forced to change password if login is done for the first time. As the applicant logins an OTP is sent to his/her registered mobile number. After verifying the OTP, applicant is redirected to change Password page.
- Once the student changes the password, they will be directed to the Applicant's Dashboard page.



## **Application Form**

- Application Form is divided into three Parts:
- 1. General Information
- 2. Academic Details
- 3. Others Details





Select whether you are a day scholar or Hosteller from this drop down **Academic Details** 

Click on this button for selecting institute

Kindly enter GR No., Enrollment No. given by school/college/Institutes/

Withdraw Application



Logout

For refreshing the course list, please select the institute again using select your institute button

































### **BASIC DETAILS SECTION**



















#### FRESH APPLICATION LOGIN DASHBOARD



#### UPDATE REGISTRATION DETAILS



### **UPDATE ACCOUNT DETAILS**



### **CHECK YOUR STATUS**