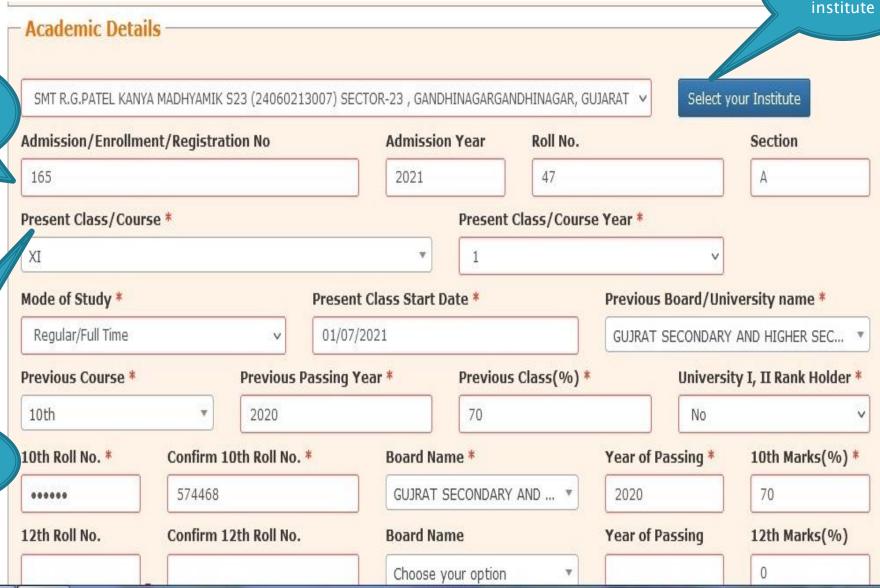

## **Application Form**

- Application Form is divided into three Parts:
- 1. General Information
- 2. Academic Details
- 3. Others Details

Select whether you are a day scholar or Hosteller from this drop down **Academic Details** 

Click on this button for selecting institute

Kindly enter GR No., Enrollment No. given by school/college/Institutes/

Withdraw Application

Logout

For refreshing the course list, please select the institute again using select your institute button