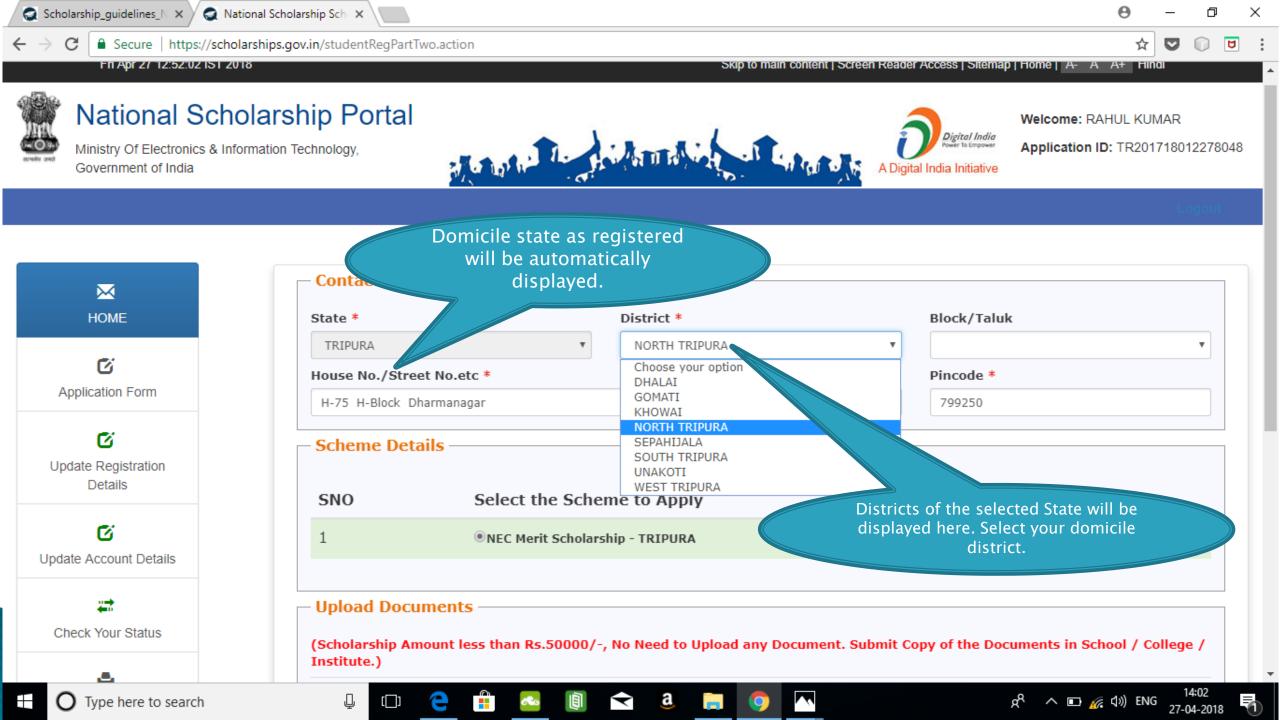

## **Application Form**

- Application Form is divided into three Parts:
- 1. General Information
- 2. Academic Details
- 3. Others Details

Select whether you are a day scholar or Hosteller from this drop down **Academic Details** 