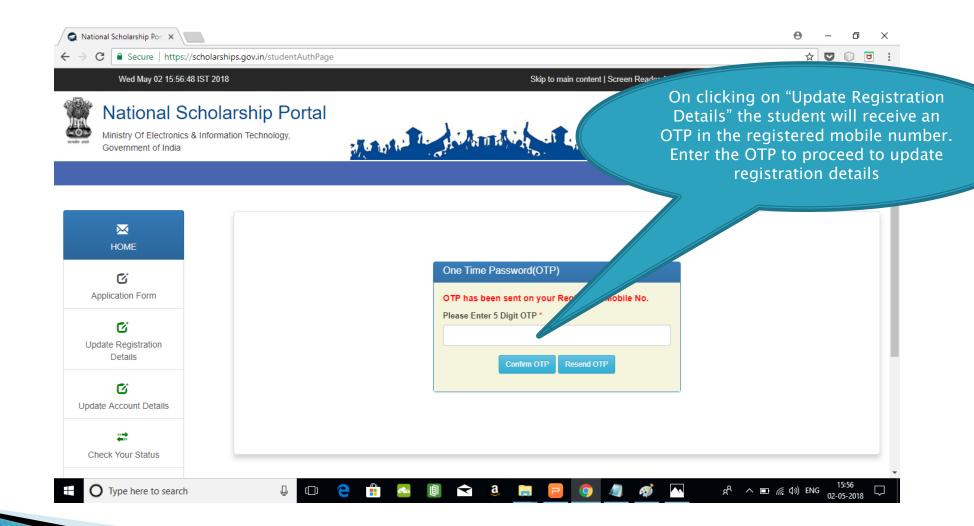

, applicant is redirected to change Password page.
- Once the student changes the password, they will be directed to the Applicant's Dashboard page.



## **Application Form**

- Application Form is divided into three Parts:
- 1. General Information
- 2. Academic Details
- 3. Others Details





Select whether you are a day scholar or Hosteller from this drop down **Academic Details** 

Click on this button for selecting institute

Kindly enter GR No., Enrollment No. given by school/college/Institutes/

Withdraw Application



Logout

For refreshing the course list, please select the institute again using select your institute button

































### **BASIC DETAILS SECTION**



















#### FRESH APPLICATION LOGIN DASHBOARD



#### UPDATE REGISTRATION DETAILS



### **UPDATE ACCOUNT DETAILS**



### **CHECK YOUR STATUS**